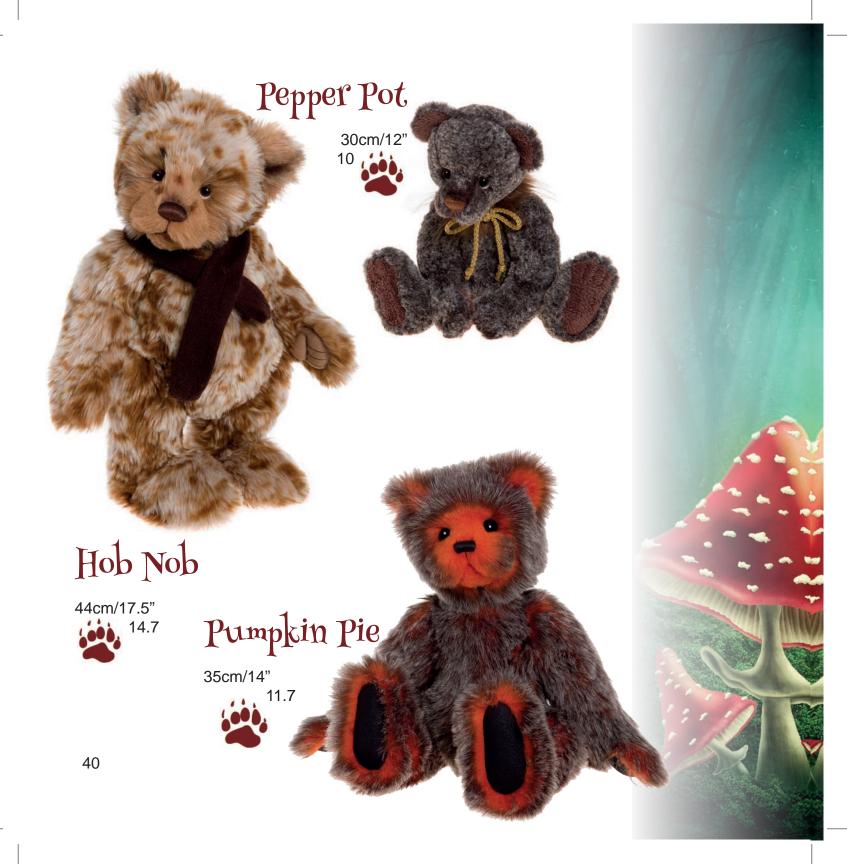

and alpaca 51cm/20"



17

Limited Edition of 400, Made from mohair 35cm/14" 11.7

Jitterbug









### If you are waiting for your Prince, then look no further...



Limited Edition of 400 Made from mohair

41cm/16"

13.7

Prince

Limited Edition of 450 Made from mohair 50cm/19.5"









Isabelle Masterpiece 2016





Nine traditional bears created to give that long lost look and in search of hugs, cuddles and a forever home









## Mothball loves living in the attic and has lots of lovely stories to tell.

#### Mothball





#### Soulmate

Limited Edition of 400 Made from mohair 42cm/16.5" 14



### Dusty Paws

Limited Edition of 400 Made from mohair 49cm/19" 16.3























#### Monkeying around





Mud Magnet Best Friend

Trix

28cm/11"

28cm/11"

28cm/11"













### Bouncer and Skip



















They might be...



Clumsy Claws

100





of 100 183cm/72"

Big Fella

Limited Edition

61





#### Hopkins

Limited Edition of 1000 76cm/30"







Limited Edition of 500 117cm/46"





#### Mr Meekings

Our professor of cheesology Limited Edition of 1000

76cm/30"

#### Scaredy Cat

Limited Edition of 1000 76cm/30" 25.3





#### Rex

Limited Edition of 1000 76cm/30" 25.3

#### Lumpa

Limited Edition of 1000 76cm/30" 25.3











# These gorgeous little bears come with a ring to put your keys on

Back Row left to right: Chiffon, Lace, Tweed, Tartan, Plaid



Front Row left to right: Cheesecloth, Linen, Organza, Worl, Jersey, Satin, Denim



Are you...

a DOG person?



Polka Dot

Fetch

Cassie

Paws

20cm/8"

Limited Edition of 1200

Pol