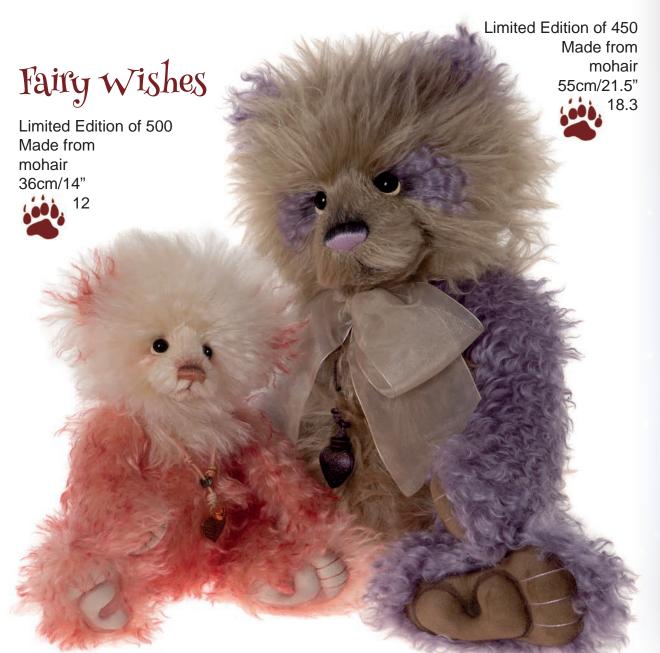

at will be launched this year is showcased inside as there is also a Secret Collection which appears through the year for collectors too!

These can be seen when you join the Best Friends Collectors Club or watch the TV appearances so there are still many surprises as the year unfolds.

Chalie

PS

"I hope you all enjoy the new bears as much as I have enjoyed creating them and I feel sure, knowing our collectors as I do that there will be at least one little character that chooses you!!"







## Oh my Grandma, what big eyes you have!

Red Riding Hood 33cm/13" Made from mohair



Limited Edition set of 200

# All the better to see you with...



Masquerade 41cm/16" Made from alpaca and mohair 13.7





I'll Huff and I'll Puff but I won't blow your house down













#### Pixie Dust









#### Zumba

Limited Edition of 350 Made from mohair 41cm/16"

Jive

Limited Edition of 400 Made from mohair 49cm/19" 16.3

Merengue
Limited Edition of 350

Limited Edition of 350 Made from mohair and alpaca 51cm/20"



17

Limited Edition of 400, Made from mohair 35cm/14" 11.7

Jitterbug









### If you are waiting for your Prince, then look no further...



Limited Edition of 400 Made from mohair

41cm/16"

13.7

Prince

Limited Edition of 450 Made from mohair 50cm/19.5"









Isabelle Masterpiece 2016





Nine traditional bears created to give that long lost look and in search of hugs, cuddles and a forever home









## Mothball loves living in the attic and has lots of lovely stories to tell.

#### Mothball





#### Soulmate

Limited Edition of 400 Made from mohair