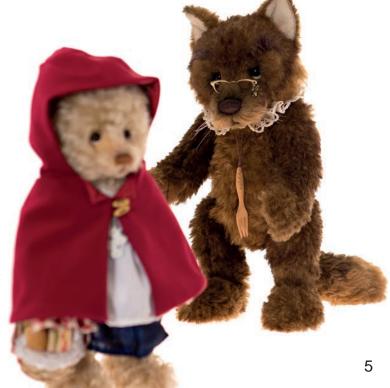

## Oh my Grandma, what big eyes you have!

Red Riding Hood 33cm/13" Made from mohair

Limited Edition set of 200

# All the better to see you with...

Masquerade 41cm/16" Made from alpaca and mohair 13.7

I'll Huff and I'll Puff but I won't blow your house down