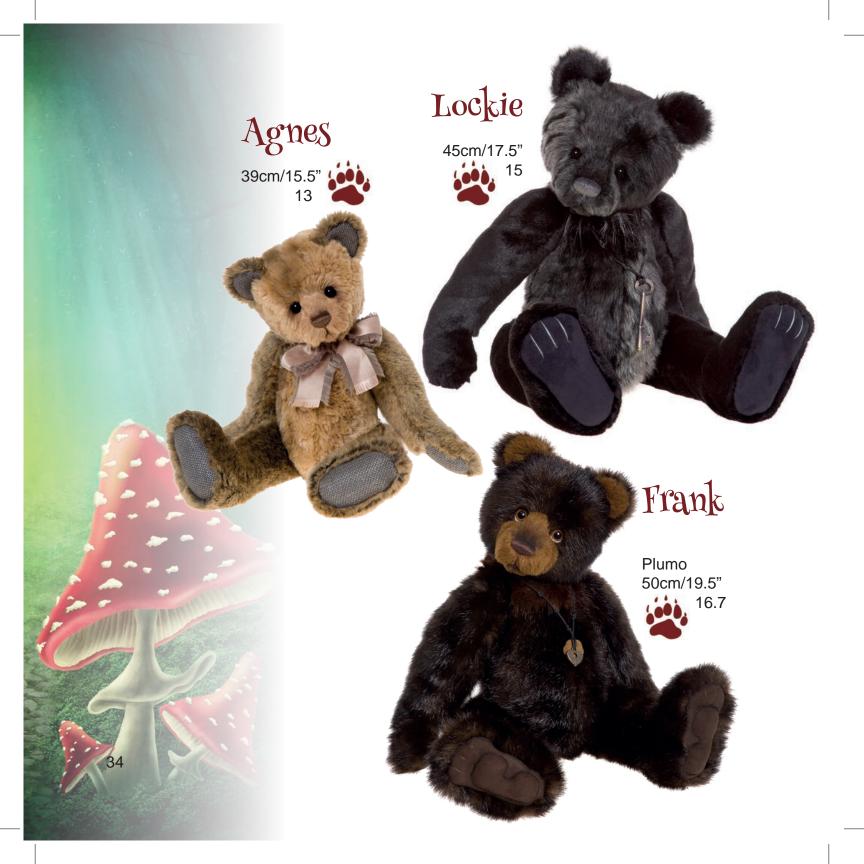

e from mohair 49cm/19" 16.3

Merengue
Limited Edition of 350

Limited Edition of 350 Made from mohair and alpaca 51cm/20"



17

Limited Edition of 400, Made from mohair 35cm/14" 11.7

Jitterbug









### If you are waiting for your Prince, then look no further...



Limited Edition of 400 Made from mohair

41cm/16"

13.7

Prince

Limited Edition of 450 Made from mohair 50cm/19.5"









Isabelle Masterpiece 2016





Nine traditional bears created to give that long lost look and in search of hugs, cuddles and a forever home









## Mothball loves living in the attic and has lots of lovely stories to tell.

#### Mothball





#### Soulmate

Limited Edition of 400 Made from mohair 42cm/16.5" 14



### Dusty Paws

Limited Edition of 400 Made from mohair 49cm/19" 16.3























#### Monkeying around





Mud Magnet Best Friend

Trix

28cm/11"

28cm/11"

28cm/11"













### Bouncer and Skip



















They might be...



Clumsy Claws

100





of 100 183cm/72"

Big Fella

Limited Edition

61





#### Hopkins

Limited Edition of 1000 76cm/30"







Limited Edition of 500 117cm/46"





#### Mr Meekings

Our professor of cheesology Limited Edition of 1000

76cm/30"

#### Scaredy Cat

Limited Edition of 1000 76cm/30" 25.3





#### Rex

Limited Edition of 1000 76cm/30" 25.3

#### Lumpa

Limited Edition of 1000 76cm/30" 25.3











# These gorgeous little bears come with a ring to put your keys on

Back Row left to right: Chiffon, Lace, Tweed, Tartan, Plaid



Front Row left to right: Cheesecloth, Linen, Organza, Worl, Jersey, Satin, Denim