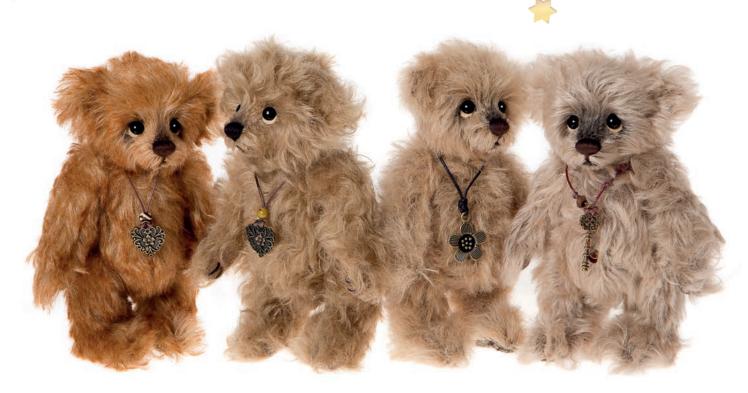

# Perhaps bears are really your thing?

Thimble

Tic Tac

Trinket

Tawnie

18cm/7" Limited Edition of 1200 Made from mohair

Pocket Collection