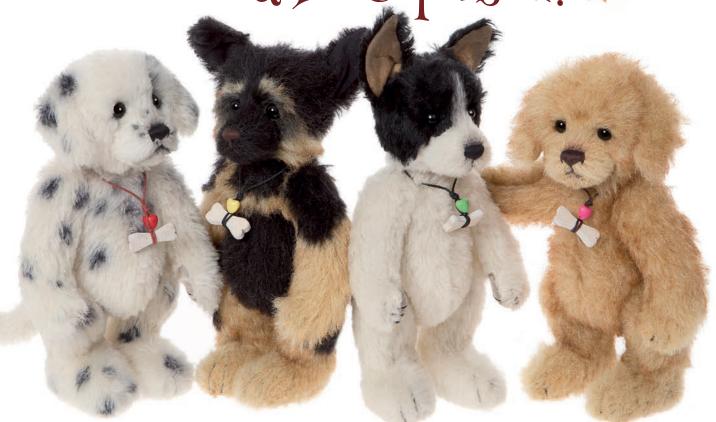

# Sshhhh...our Secret Puppy Collection

Digga 6.7 Wagstaff

Bones

All Limited Editions of 2000 20cm/8"

46cm/18" 15.3