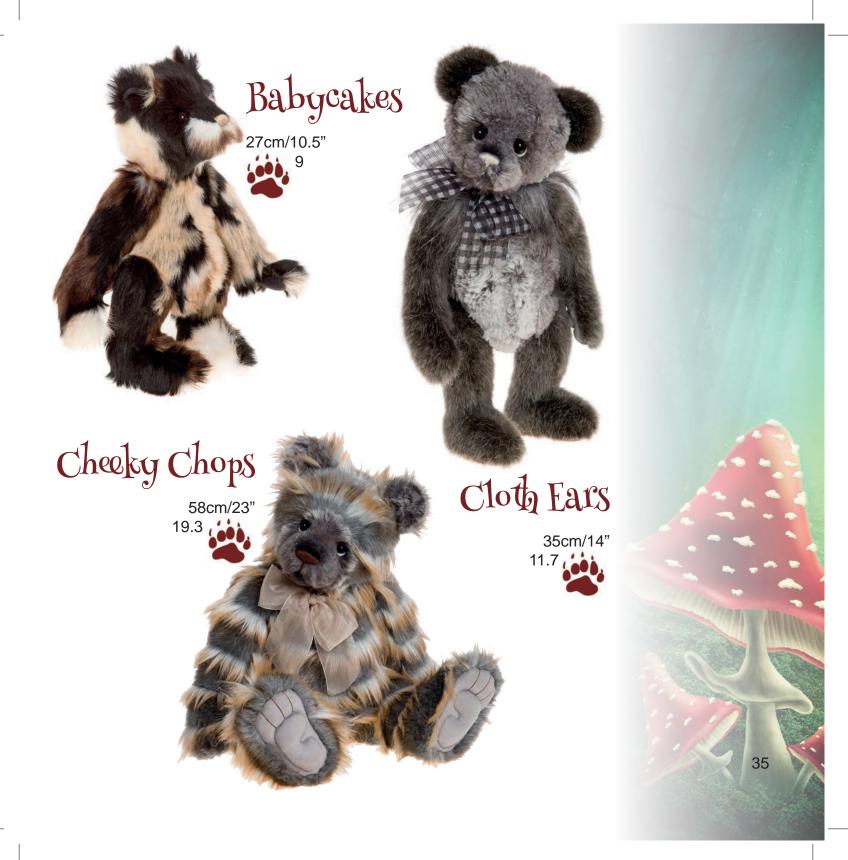

from mohair 49cm/19" 16.3

Merengue
Limited Edition of 350

Limited Edition of 350 Made from mohair and alpaca 51cm/20"



17

Limited Edition of 400, Made from mohair 35cm/14" 11.7

Jitterbug









### If you are waiting for your Prince, then look no further...



Limited Edition of 400 Made from mohair

41cm/16"

13.7

Prince

Limited Edition of 450 Made from mohair 50cm/19.5"









Isabelle Masterpiece 2016





Nine traditional bears created to give that long lost look and in search of hugs, cuddles and a forever home









## Mothball loves living in the attic and has lots of lovely stories to tell.

#### Mothball





#### Soulmate

Limited Edition of 400 Made from mohair 42cm/16.5" 14



### Dusty Paws

Limited Edition of 400 Made from mohair 49cm/19" 16.3























#### Monkeying around





Mud Magnet Best Friend

Trix

28cm/11"

28cm/11"

28cm/11"













### Bouncer and Skip



















They might be...



Clumsy Claws

100





of 100 183cm/72"

Big Fella

Limited Edition

61





#### Hopkins

Limited Edition of 1000 76cm/30"







Limited Edition of 500 117cm/46"





#### Mr Meekings

Our professor of cheesology Limited Edition of 1000

76cm/30"

#### Scaredy Cat

Limited Edition of 1000 76cm/30" 25.3





#### Rex

Limited Edition of 1000 76cm/30" 25.3

#### Lumpa

Limited Edition of 1000 76cm/30" 25.3











# These gorgeous little bears come with a ring to put your keys on

Back Row left to right: Chiffon, Lace, Tweed, Tartan, Plaid



Front Row left to right: Cheesecloth, Linen, Organza, Worl, Jersey, Satin, Denim