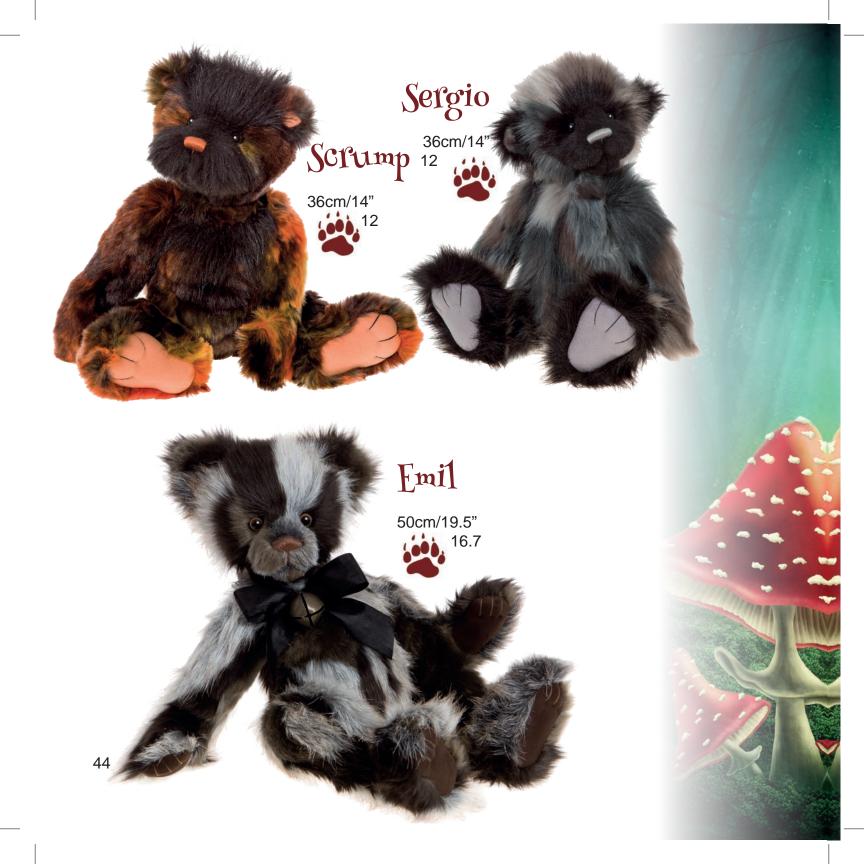

mited Edition of 400, Made from mohair 35cm/14" 11.7

Jitterbug









### If you are waiting for your Prince, then look no further...



Limited Edition of 400 Made from mohair

41cm/16"

13.7

Prince

Limited Edition of 450 Made from mohair 50cm/19.5"









Isabelle Masterpiece 2016





Nine traditional bears created to give that long lost look and in search of hugs, cuddles and a forever home









## Mothball loves living in the attic and has lots of lovely stories to tell.

#### Mothball





#### Soulmate

Limited Edition of 400 Made from mohair 42cm/16.5" 14



### Dusty Paws

Limited Edition of 400 Made from mohair 49cm/19" 16.3























#### Monkeying around





Mud Magnet Best Friend

Trix

28cm/11"

28cm/11"

28cm/11"













### Bouncer and Skip



















They might be...



Clumsy Claws

100





of 100 183cm/72"

Big Fella

Limited Edition

61





#### Hopkins

Limited Edition of 1000 76cm/30"







Limited Edition of 500 117cm/46"





#### Mr Meekings

Our professor of cheesology Limited Edition of 1000

76cm/30"

#### Scaredy Cat

Limited Edition of 1000 76cm/30" 25.3





#### Rex

Limited Edition of 1000 76cm/30" 25.3

#### Lumpa

Limited Edition of 1000 76cm/30" 25.3











# These gorgeous little bears come with a ring to put your keys on

Back Row left to right: Chiffon, Lace, Tweed, Tartan, Plaid



Front Row left to right: Cheesecloth, Linen, Organza, Worl, Jersey, Satin, Denim



Are you...

a DOG person?



Polka Dot

Fetch

Cassie

Paws

20cm/8"

Limited Edition of 1200

Polka Dot is mohair, Paws is alpa