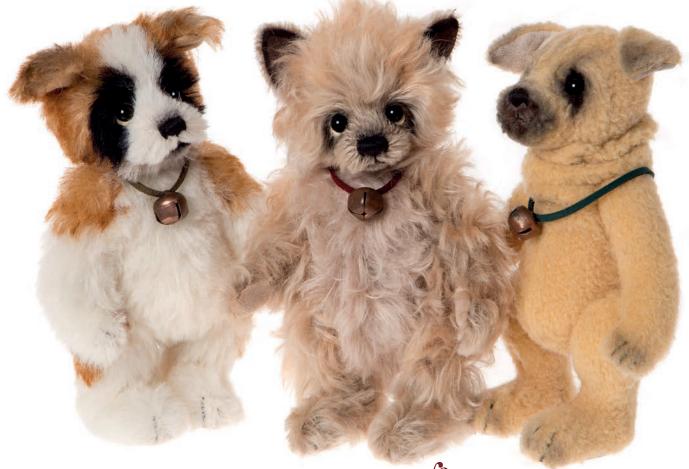

Are you...

a DOG person?

Polka Dot

Fetch

Cassie

Paws

20cm/8"

Limited Edition of 1200

Polka Dot is mohair, Paws is alpaca, Fetch is wool and alpaca and Cassie is mohair and alpaca

Puppy Love Collection

61

Or are you...

a CAT person?

Ragdoll 6.7

Claws

Catnip