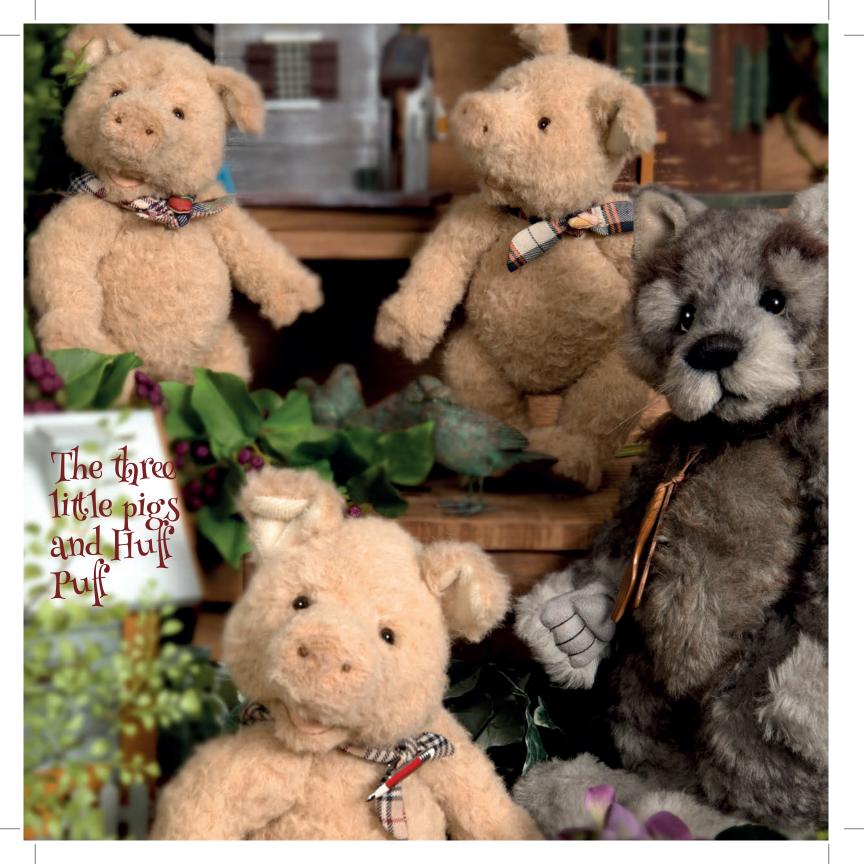

# All the better to see you with...

Masquerade 41cm/16" Made from alpaca and mohair 13.7

I'll Huff and I'll Puff but I won't blow your house down