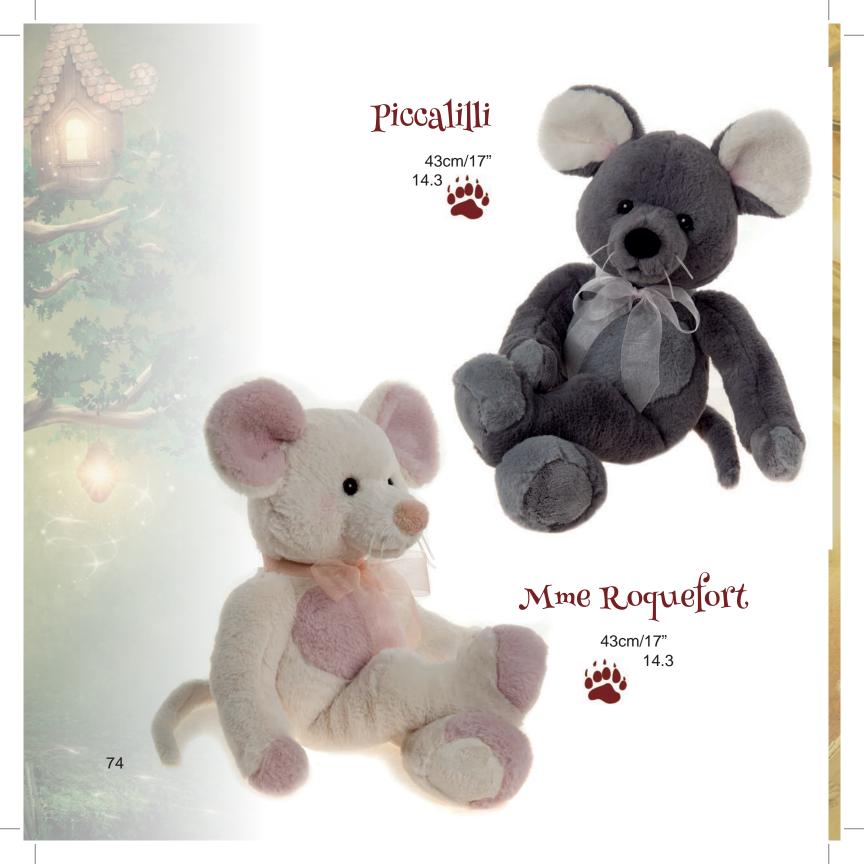

aca

Puppy Love Collection

61

Or are you...

a CAT person?



Ragdoll 6.7

Claws

Catnip

Blue

20cm/8",

Limited Edition of 1200

Blue and Claws are alpaca. Ragdoll and Catnip are a mix of mohair and alpaca.

Purrfect Pals Collection

# Perhaps bears are really your thing?



Thimble

Tic Tac

Trinket

Tawnie

18cm/7" Limited Edition of 1200 Made from mohair

Pocket Collection

## We are the Too'Cute Collection!

Gumdrop

16cm/6.5"
Limited Edition of 1200
Made from mohair

Butterball

Breadcrumb





(Because that's what we are!)

# We are the Musical Maestros!



Penny Whistle

Flute

Piccolo

Viola

17cm/6.5" Limited Edition of 1200 Made from mohair

# Sshhhh...our Secret Puppy Collection



Digga 6.7 Wagstaff

Bones

All Limited Editions of 2000 20cm/8"













46cm/18" 15.3













# The Charlie Bears

Unit 2 Milford Place, Pipers Close, Pennygillam



# Gallery and Shop

Industrial Estate, Launceston, Cornwall PL15 7PJ



80 CHARLIE BEARS

We measure our bears in paw heights. One paw = 3cm
We have tried to represent the colours, designs and accessories of our bears and other characters accurately in this catalogue but please note that some slight variation may occur.