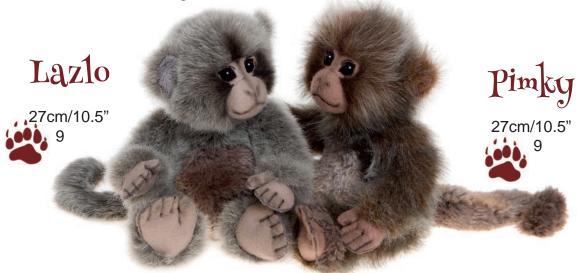

#### Monkeying around

Mud Magnet Best Friend

Trix

28cm/11"

28cm/11"

28cm/11"