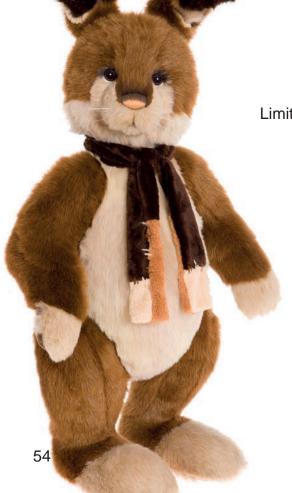

## Oh my Grandma, what big eyes you have!

Red Riding Hood 33cm/13" Made from mohair

Limited Edition set of 200