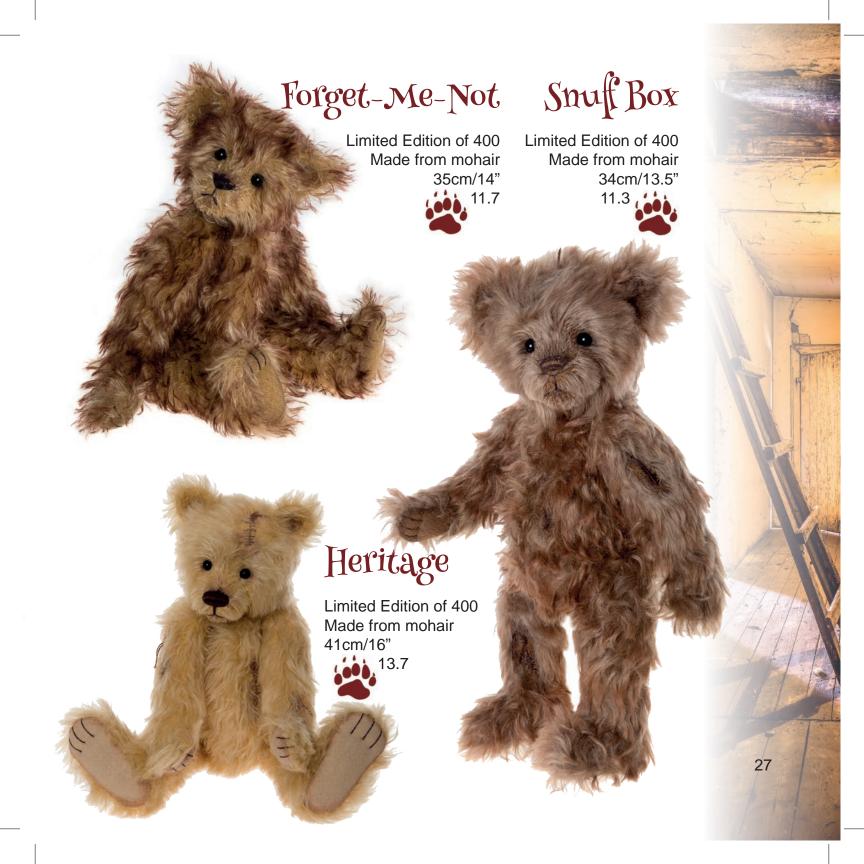

ion of 400 Made from mohair 49cm/19" 16.3

Merengue
Limited Edition of 350

Limited Edition of 350 Made from mohair and alpaca 51cm/20"



17

Limited Edition of 400, Made from mohair 35cm/14" 11.7

Jitterbug









### If you are waiting for your Prince, then look no further...



Limited Edition of 400 Made from mohair

41cm/16"

13.7

Prince

Limited Edition of 450 Made from mohair 50cm/19.5"









Isabelle Masterpiece 2016





Nine traditional bears created to give that long lost look and in search of hugs, cuddles and a forever home









## Mothball loves living in the attic and has lots of lovely stories to tell.

#### Mothball





#### Soulmate

Limited Edition of 400 Made from mohair 42cm/16.5" 14



### Dusty Paws

Limited Edition of 400 Made from mohair 49cm/19" 16.3























#### Monkeying around





Mud Magnet Best Friend

Trix

28cm/11"

28cm/11"

28cm/11"













### Bouncer and Skip



















They might be...



Clumsy Claws

100





of 100 183cm/72"

Big Fella

Limited Edition

61





#### Hopkins

Limited Edition of 1000 76cm/30"







Limited Edition of 500 117cm/46"





#### Mr Meekings

Our professor of cheesology Limited Edition of 1000

76cm/30"

#### Scaredy Cat

Limited Edition of 1000 76cm/30" 25.3





#### Rex

Limited Edition of 1000 76cm/30" 25.3

#### Lumpa

Limited Edition of 1000 76cm/30" 25.3











# These gorgeous little bears come with a ring to put your keys on

Back Row left to right: Chiffon, Lace, Tweed, Tartan, Plaid



Front Row left to right: Cheesecloth, Linen, Organza, Worl, Jersey,