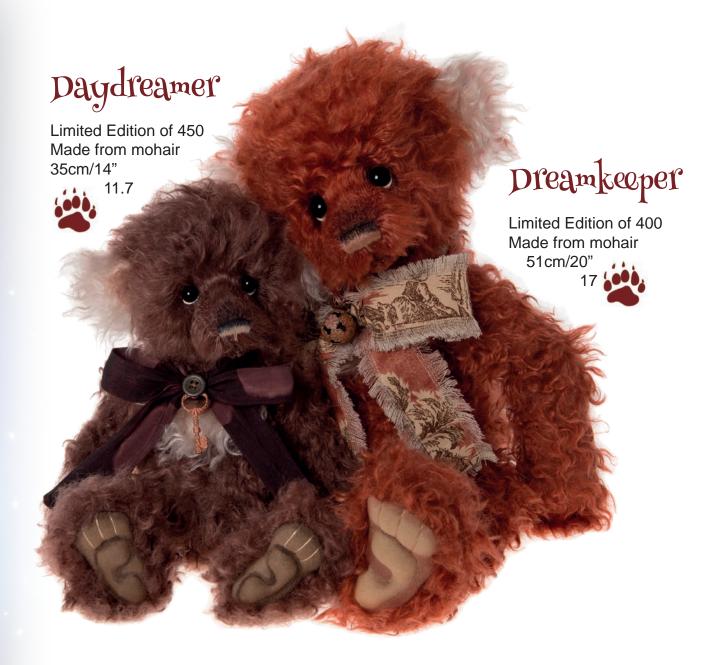

r not every bear that will be launched this year is showcased inside as there is also a Secret Collection which appears through the year for collectors too!

These can be seen when you join the Best Friends Collectors Club or watch the TV appearances so there are still many surprises as the year unfolds.

Chalie

PS

"I hope you all enjoy the new bears as much as I have enjoyed creating them and I feel sure, knowing our collectors as I do that there will be at least one little character that chooses you!!"







## Oh my Grandma, what big eyes you have!

Red Riding Hood 33cm/13" Made from mohair



Limited Edition set of 200

# All the better to see you with...



Masquerade 41cm/16" Made from alpaca and mohair 13.7





I'll Huff and I'll Puff but I won't blow your house down













#### Pixie Dust









#### Zumba

Limited Edition of 350 Made from mohair 41cm/16"

Jive

Limited Edition of 400 Made from mohair 49cm/19" 16.3

Merengue
Limited Edition of 350

Limited Edition of 350 Made from mohair and alpaca 51cm/20"



17

Limited Edition of 400, Made from mohair 35cm/14" 11.7

Jitterbug









### If you are waiting for your Prince, then look no further...



Limited Edition of 400 Made from mohair

41cm/16"

13.7

Prince

Limited Edition of 450 Made from mohair 50cm/19.5"









Isabelle Masterpiece 2016





Nine traditional bears created to give that long lost look and in search of hugs, cuddles and a forever home









## Mothball loves living in the attic and has lots of lovely stories to tell.

#### Mothball





#### Soulmate

Limited Edition of 40