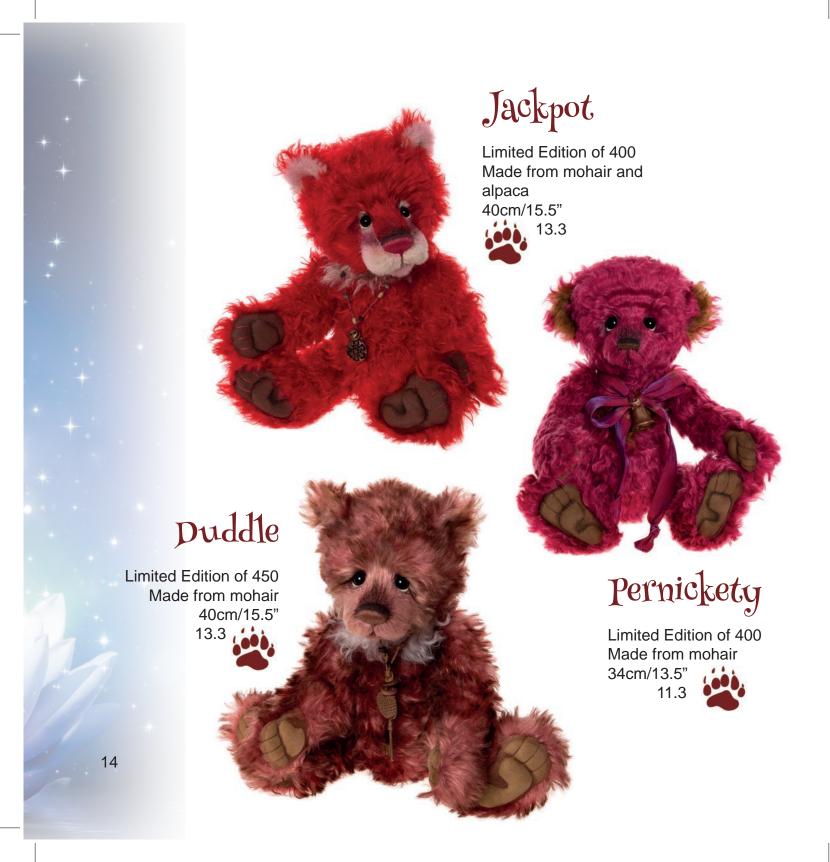

will be launched this year is showcased inside as there is also a Secret Collection which appears through the year for collectors too!

These can be seen when you join the Best Friends Collectors Club or watch the TV appearances so there are still many surprises as the year unfolds.

Chalie

PS

"I hope you all enjoy the new bears as much as I have enjoyed creating them and I feel sure, knowing our collectors as I do that there will be at least one little character that chooses you!!"







## Oh my Grandma, what big eyes you have!

Red Riding Hood 33cm/13" Made from mohair



Limited Edition set of 200

# All the better to see you with...



Masquerade 41cm/16" Made from alpaca and mohair 13.7





I'll Huff and I'll Puff but I won't blow your house down













#### Pixie Dust









#### Zumba

Limited Edition of 350 Made from mohair 41cm/16"

Jive

Limited Edition of 400 Made from mohair 49cm/19" 16.3

Merengue
Limited Edition of 350

Limited Edition of 350 Made from mohair and alpaca 51cm/20"



17

Limited Edition of 400, Made from mohair 35cm/14" 11.7

Jitterbug









### If you are waiting for your Prince, then look no further...



Limited Edition of 400 Made from mohair

41cm/16"

13.7

Prince

Limited Edition of 450 Made from mohair 50cm/19.5"









Isabelle Masterpiece 2016





Nine traditional bears created to give that long lost look and in search of hugs, cuddles and a forever home









## Mothball loves living in the attic and has lots of lovely stories to tell.

#### Mothball





#### Soulmate

Limited Edition of 400 Made from mohair 42