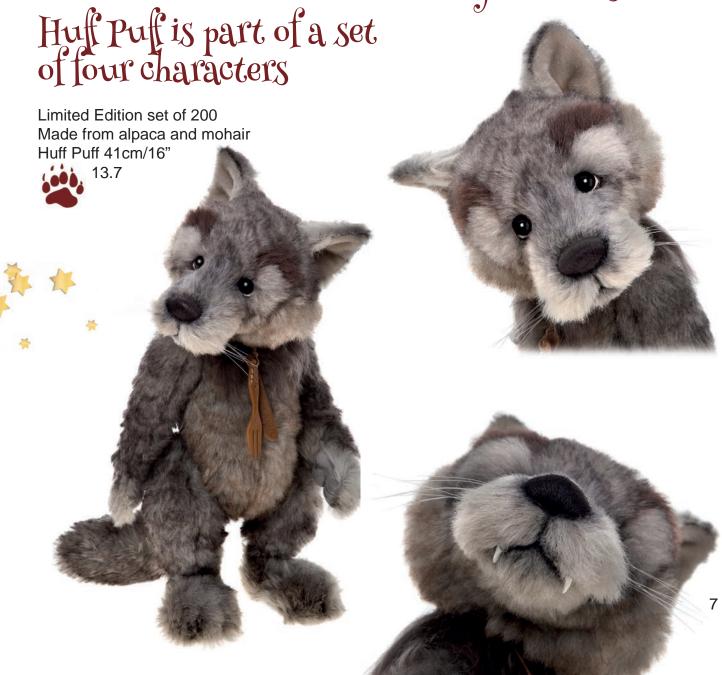

# All the better to see you with...

Masquerade 41cm/16" Made from alpaca and mohair 13.7

I'll Huff and I'll Puff but I won't blow your house down