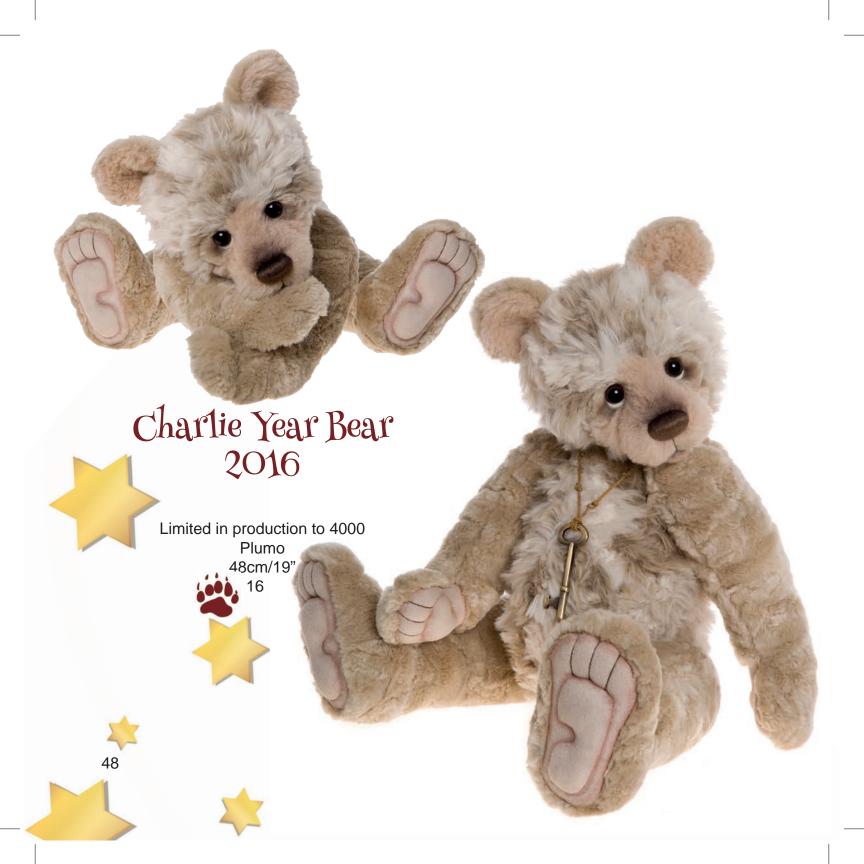

# Gallery and Shop

Industrial Estate, Launceston, Cornwall PL15 7PJ

80 CHARLIE BEARS

We measure our bears in paw heights. One paw = 3cm
We have tried to represent the colours, designs and accessories of our bears and other characters accurately in this catalogue but please note that some slight variation may occur.