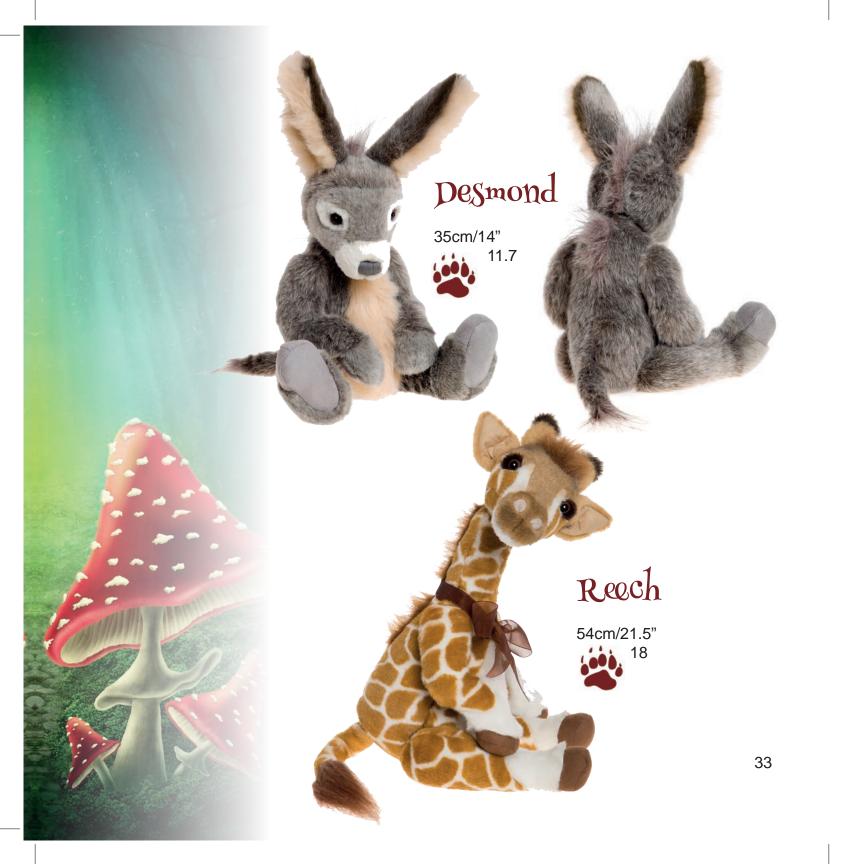

ade from mohair 49cm/19" 16.3

Merengue
Limited Edition of 350

Limited Edition of 350 Made from mohair and alpaca 51cm/20"



17

Limited Edition of 400, Made from mohair 35cm/14" 11.7

Jitterbug









### If you are waiting for your Prince, then look no further...



Limited Edition of 400 Made from mohair

41cm/16"

13.7

Prince

Limited Edition of 450 Made from mohair 50cm/19.5"









Isabelle Masterpiece 2016





Nine traditional bears created to give that long lost look and in search of hugs, cuddles and a forever home









## Mothball loves living in the attic and has lots of lovely stories to tell.

#### Mothball





#### Soulmate

Limited Edition of 400 Made from mohair 42cm/16.5" 14



### Dusty Paws

Limited Edition of 400 Made from mohair 49cm/19" 16.3























#### Monkeying around





Mud Magnet Best Friend

Trix

28cm/11"

28cm/11"

28cm/11"













### Bouncer and Skip



















They might be...



Clumsy Claws

100





of 100 183cm/72"

Big Fella

Limited Edition

61





#### Hopkins

Limited Edition of 1000 76cm/30"







Limited Edition of 500 117cm/46"





#### Mr Meekings

Our professor of cheesology Limited Edition of 1000

76cm/30"

#### Scaredy Cat

Limited Edition of 1000 76cm/30" 25.3





#### Rex

Limited Edition of 1000 76cm/30" 25.3

#### Lumpa

Limited Edition of 1000 76cm/30" 25.3











# These gorgeous little bears come with a ring to put your keys on

Back Row left to right: Chiffon, Lace, Tweed, Tartan, Plaid



Front Row left to right: Cheesecloth, Linen, Organza, Worl, Jersey, Satin, Deni