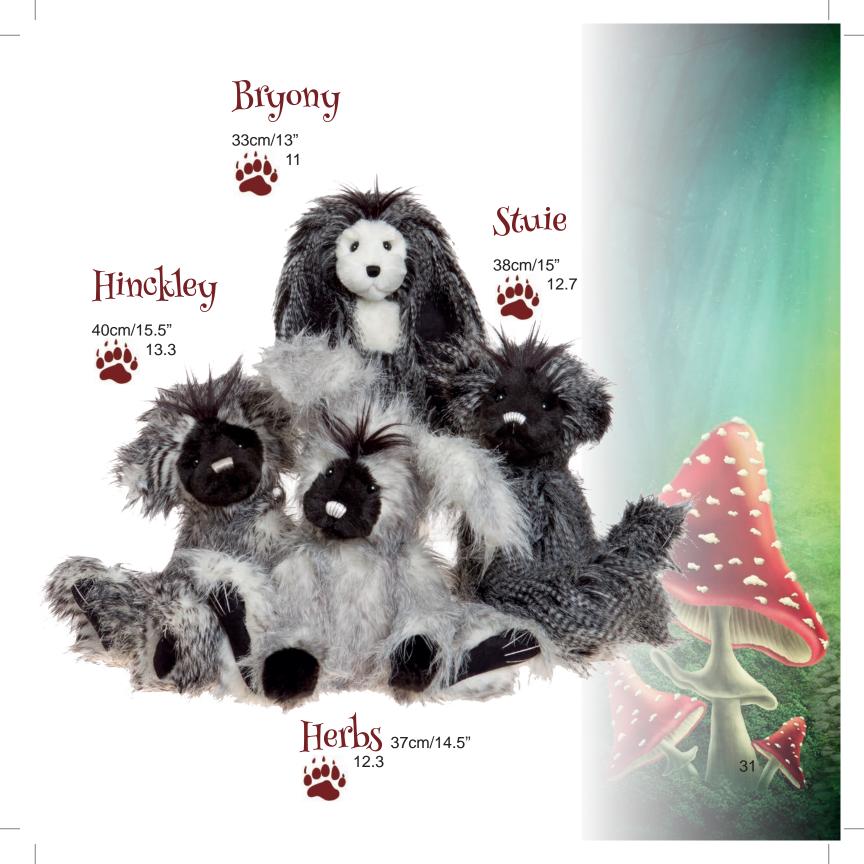

00 Made from mohair 49cm/19" 16.3

Merengue
Limited Edition of 350

Limited Edition of 350 Made from mohair and alpaca 51cm/20"



17

Limited Edition of 400, Made from mohair 35cm/14" 11.7

Jitterbug









### If you are waiting for your Prince, then look no further...



Limited Edition of 400 Made from mohair

41cm/16"

13.7

Prince

Limited Edition of 450 Made from mohair 50cm/19.5"









Isabelle Masterpiece 2016





Nine traditional bears created to give that long lost look and in search of hugs, cuddles and a forever home









## Mothball loves living in the attic and has lots of lovely stories to tell.

#### Mothball





#### Soulmate

Limited Edition of 400 Made from mohair 42cm/16.5" 14



### Dusty Paws

Limited Edition of 400 Made from mohair 49cm/19" 16.3























#### Monkeying around





Mud Magnet Best Friend

Trix

28cm/11"

28cm/11"

28cm/11"













### Bouncer and Skip



















They might be...



Clumsy Claws

100





of 100 183cm/72"

Big Fella

Limited Edition

61





#### Hopkins

Limited Edition of 1000 76cm/30"







Limited Edition of 500 117cm/46"





#### Mr Meekings

Our professor of cheesology Limited Edition of 1000

76cm/30"

#### Scaredy Cat

Limited Edition of 1000 76cm/30" 25.3





#### Rex

Limited Edition of 1000 76cm/30" 25.3

#### Lumpa

Limited Edition of 1000 76cm/30" 25.3











# These gorgeous little bears come with a ring to put your keys on

Back Row left to right: Chiffon, Lace, Tweed, Tartan, Plaid



Front Row left to right: Cheesecloth, Linen, Organza, Worl, Jersey, Satin,