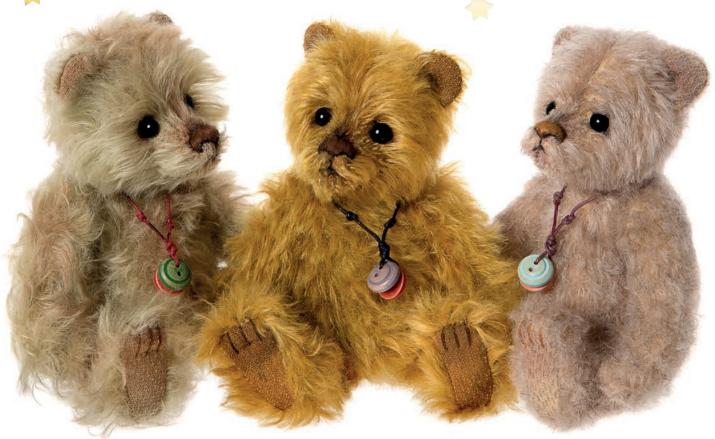

# Perhaps bears are really your thing?

Thimble

Tic Tac

Trinket

Tawnie

18cm/7" Limited Edition of 1200 Made from mohair

Pocket Collection