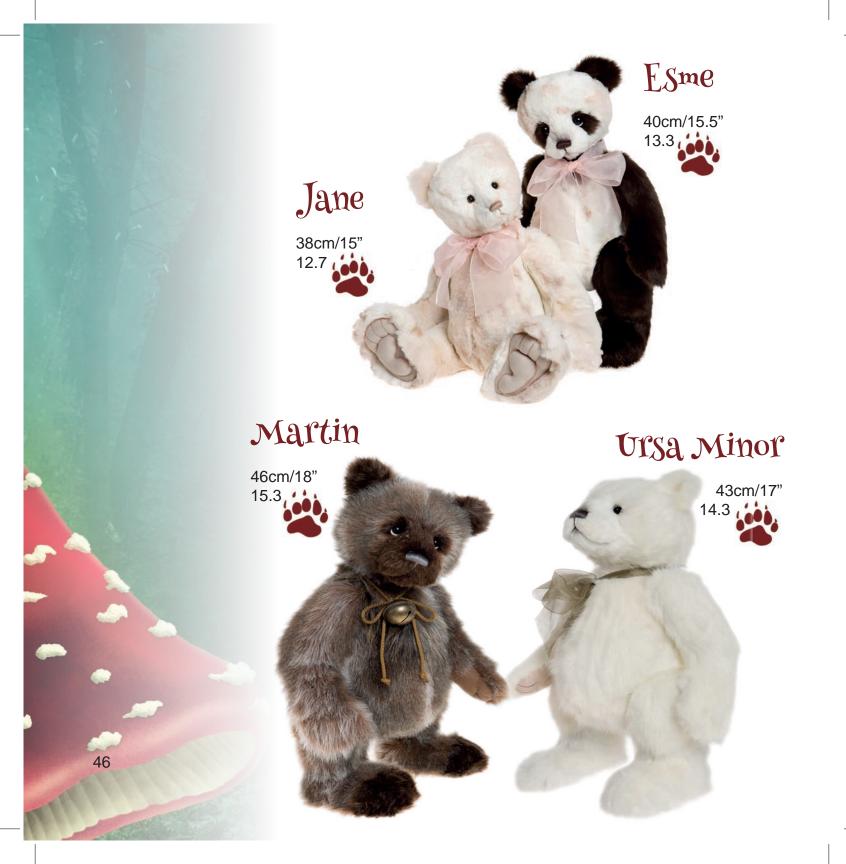

d Edition of 400, Made from mohair 35cm/14" 11.7

Jitterbug









### If you are waiting for your Prince, then look no further...



Limited Edition of 400 Made from mohair

41cm/16"

13.7

Prince

Limited Edition of 450 Made from mohair 50cm/19.5"









Isabelle Masterpiece 2016





Nine traditional bears created to give that long lost look and in search of hugs, cuddles and a forever home









## Mothball loves living in the attic and has lots of lovely stories to tell.

#### Mothball





#### Soulmate

Limited Edition of 400 Made from mohair 42cm/16.5" 14



### Dusty Paws

Limited Edition of 400 Made from mohair 49cm/19" 16.3























#### Monkeying around





Mud Magnet Best Friend

Trix

28cm/11"

28cm/11"

28cm/11"













### Bouncer and Skip



















They might be...



Clumsy Claws

100





of 100 183cm/72"

Big Fella

Limited Edition

61





#### Hopkins

Limited Edition of 1000 76cm/30"







Limited Edition of 500 117cm/46"





#### Mr Meekings

Our professor of cheesology Limited Edition of 1000

76cm/30"

#### Scaredy Cat

Limited Edition of 1000 76cm/30" 25.3





#### Rex

Limited Edition of 1000 76cm/30" 25.3

#### Lumpa

Limited Edition of 1000 76cm/30" 25.3











# These gorgeous little bears come with a ring to put your keys on

Back Row left to right: Chiffon, Lace, Tweed, Tartan, Plaid



Front Row left to right: Cheesecloth, Linen, Organza, Worl, Jersey, Satin, Denim



Are you...

a DOG person?



Polka Dot

Fetch

Cassie

Paws

20cm/8"

Limited Edition of 1200

Polka Dot is mohair, Paws is alpaca,