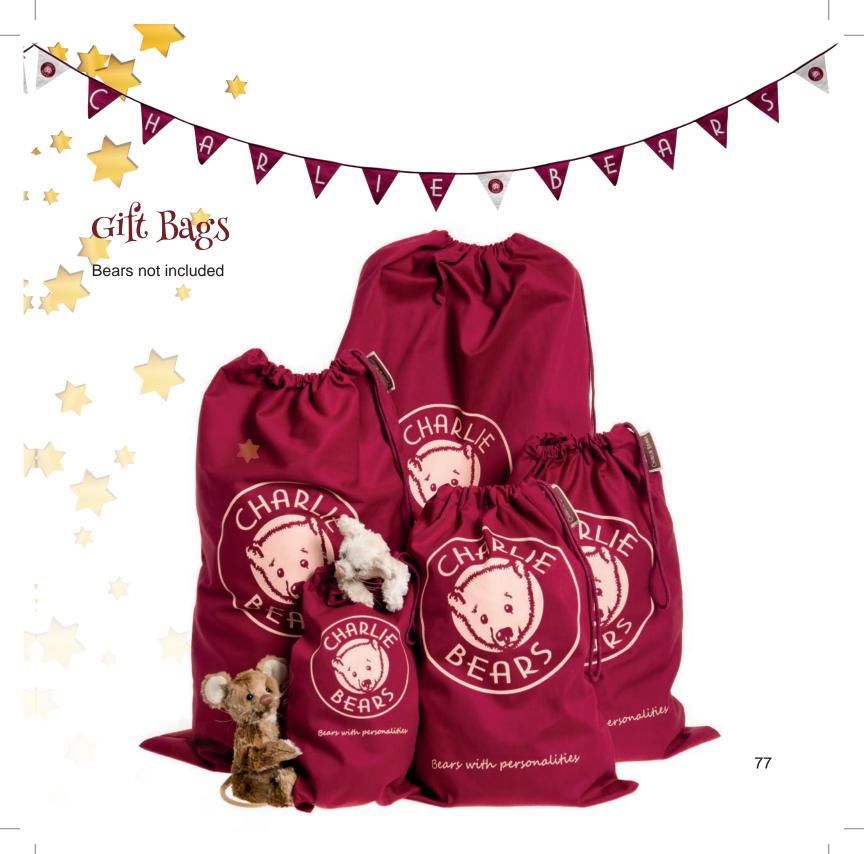

uppy Love Collection

61

Or are you...

a CAT person?



Ragdoll 6.7

Claws

Catnip

Blue

20cm/8",

Limited Edition of 1200

Blue and Claws are alpaca. Ragdoll and Catnip are a mix of mohair and alpaca.

Purrfect Pals Collection

# Perhaps bears are really your thing?



Thimble

Tic Tac

Trinket

Tawnie

18cm/7" Limited Edition of 1200 Made from mohair

Pocket Collection

## We are the Too'Cute Collection!

Gumdrop

16cm/6.5"
Limited Edition of 1200
Made from mohair

Butterball

Breadcrumb





(Because that's what we are!)

# We are the Musical Maestros!



Penny Whistle

Flute

Piccolo

Viola

17cm/6.5" Limited Edition of 1200 Made from mohair

# Sshhhh...our Secret Puppy Collection



Digga 6.7 Wagstaff

Bones

All Limited Editions of 2000 20cm/8"













46cm/18" 15.3













# The Charlie Bears

Unit 2 Milford Place, Pipers Close, Pennygillam



# Gallery and Shop

Industrial Estate, Launceston, Cornwall PL15 7PJ



80 CHARLIE BEARS

We measure our bears in paw heights. One paw = 3cm
We have tried to represent the colours, designs and accessories of our bears and other characters accurately in this catalogue but please note that some slight variation may occur.