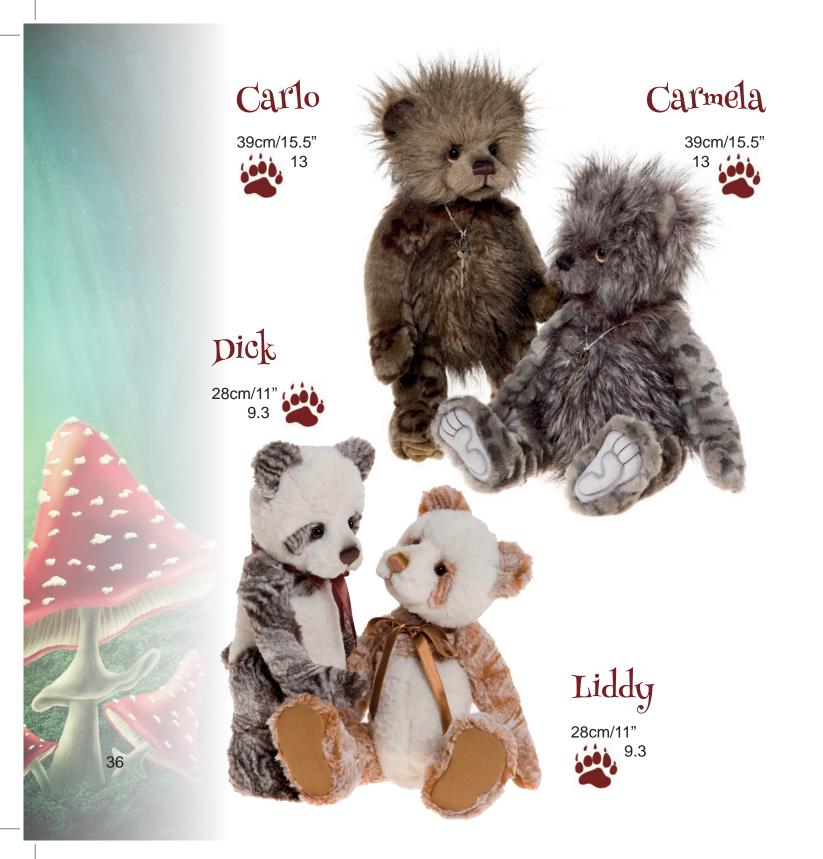

om mohair 49cm/19" 16.3

Merengue
Limited Edition of 350

Limited Edition of 350 Made from mohair and alpaca 51cm/20"



17

Limited Edition of 400, Made from mohair 35cm/14" 11.7

Jitterbug









### If you are waiting for your Prince, then look no further...



Limited Edition of 400 Made from mohair

41cm/16"

13.7

Prince

Limited Edition of 450 Made from mohair 50cm/19.5"









Isabelle Masterpiece 2016





Nine traditional bears created to give that long lost look and in search of hugs, cuddles and a forever home









## Mothball loves living in the attic and has lots of lovely stories to tell.

#### Mothball





#### Soulmate

Limited Edition of 400 Made from mohair 42cm/16.5" 14



### Dusty Paws

Limited Edition of 400 Made from mohair 49cm/19" 16.3























#### Monkeying around





Mud Magnet Best Friend

Trix

28cm/11"

28cm/11"

28cm/11"













### Bouncer and Skip



















They might be...



Clumsy Claws

100





of 100 183cm/72"

Big Fella

Limited Edition

61





#### Hopkins

Limited Edition of 1000 76cm/30"







Limited Edition of 500 117cm/46"





#### Mr Meekings

Our professor of cheesology Limited Edition of 1000

76cm/30"

#### Scaredy Cat

Limited Edition of 1000 76cm/30" 25.3





#### Rex

Limited Edition of 1000 76cm/30" 25.3

#### Lumpa

Limited Edition of 1000 76cm/30" 25.3











# These gorgeous little bears come with a ring to put your keys on

Back Row left to right: Chiffon, Lace, Tweed, Tartan, Plaid



Front Row left to right: Cheesecloth, Linen, Organza, Worl, Jersey, Satin, Denim



A