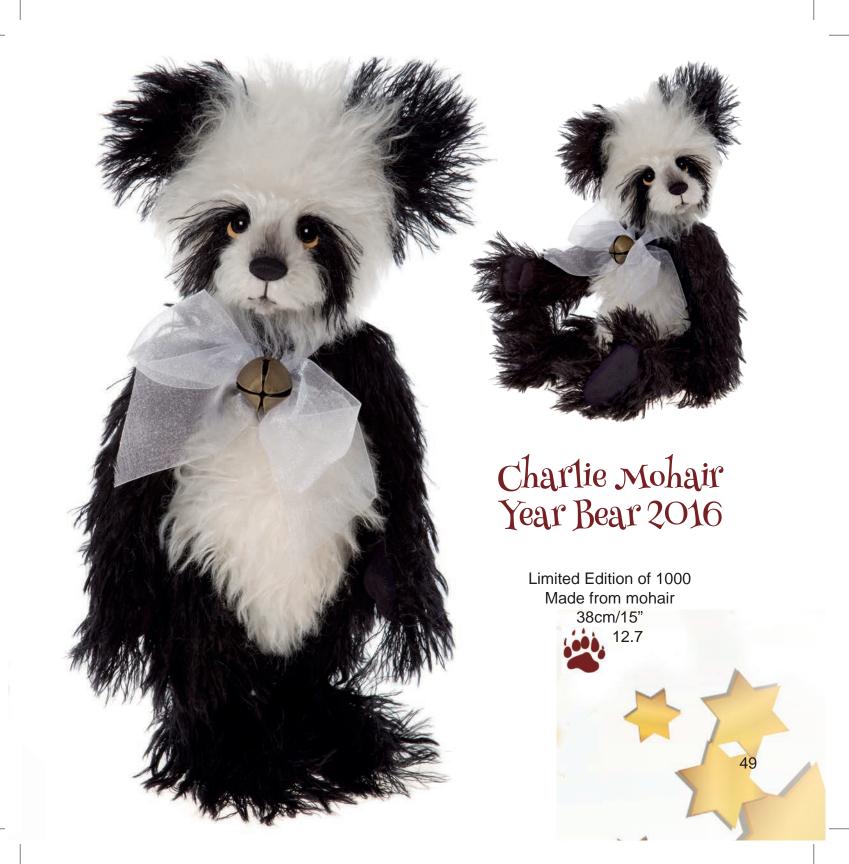

# Gallery and Shop

Industrial Estate, Launceston, Cornwall PL15 7PJ

80 CHARLIE BEARS

We measure our bears in paw heights. One paw = 3cm
We have tried to represent the colours, designs and accessories of our bears and other characters accurately in this catalogue but please note that some slight variation may occur.