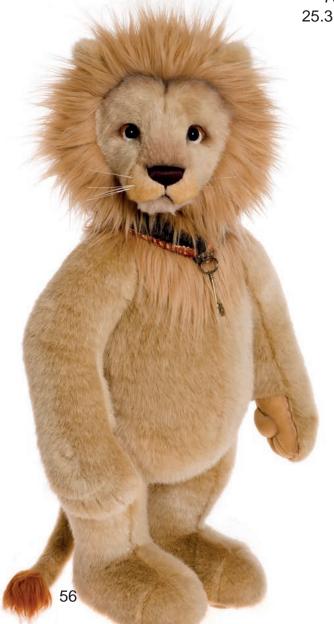

#### Hopkins

Limited Edition of 1000 76cm/30"

Limited Edition of 500 117cm/46"