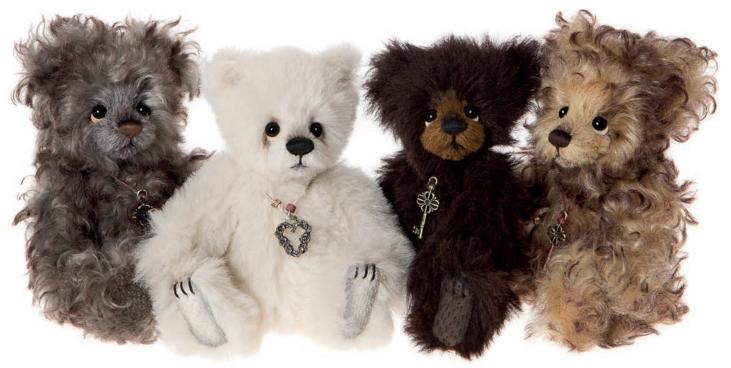

#### Soulmate

Limited Edition of 400 Made from mohair 42cm/16.5" 14

### Dusty Paws

Limited Edition of 400 Made from mohair 49cm/19" 16.3