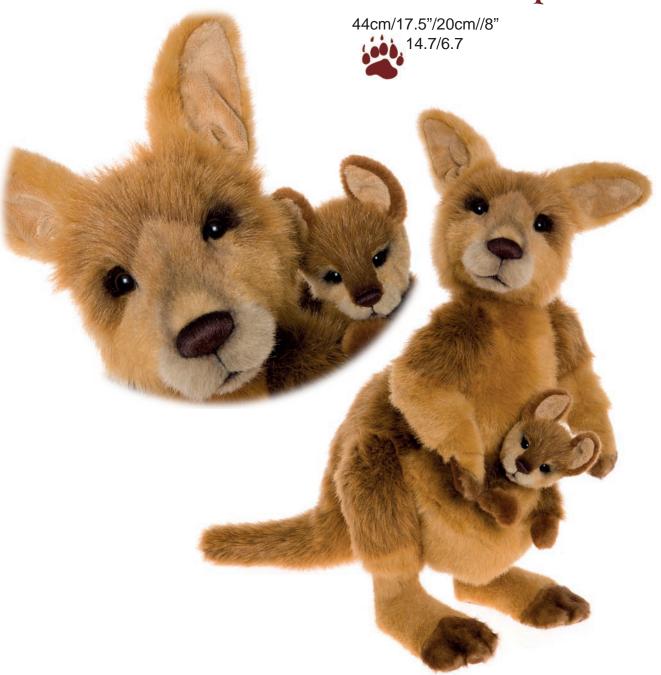

Limited Edition of 400, Made from mohair 35cm/14" 11.7

Jitterbug









### If you are waiting for your Prince, then look no further...



Limited Edition of 400 Made from mohair

41cm/16"

13.7

Prince

Limited Edition of 450 Made from mohair 50cm/19.5"









Isabelle Masterpiece 2016





Nine traditional bears created to give that long lost look and in search of hugs, cuddles and a forever home









## Mothball loves living in the attic and has lots of lovely stories to tell.

#### Mothball





#### Soulmate

Limited Edition of 400 Made from mohair 42cm/16.5" 14



### Dusty Paws

Limited Edition of 400 Made from mohair 49cm/19" 16.3























#### Monkeying around





Mud Magnet Best Friend

Trix

28cm/11"

28cm/11"

28cm/11"













### Bouncer and Skip



















They might be...



Clumsy Claws

100





of 100 183cm/72"

Big Fella

Limited Edition

61





#### Hopkins

Limited Edition of 1000 76cm/30"







Limited Edition of 500 117cm/46"





#### Mr Meekings

Our professor of cheesology Limited Edition of 1000

76cm/30"

#### Scaredy Cat

Limited Edition of 1000 76cm/30" 25.3





#### Rex

Limited Edition of 1000 76cm/30" 25.3

#### Lumpa

Limited Edition of 1000 76cm/30" 25.3











# These gorgeous little bears come with a ring to put your keys on

Back Row left to right: Chiffon, Lace, Tweed, Tartan, Plaid



Front Row left to right: Cheesecloth, Linen, Organza, Worl, Jersey, Satin, Denim



Are you...

a DOG person?



Polka Dot

Fetch

Cassie

Paws

20cm/8"

Limited Edition of 1200

Polka Dot is mohair, Paws is al