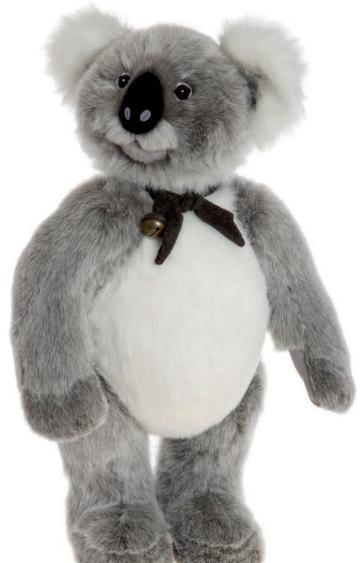

ic and has lots of lovely stories to tell.

#### Mothball





#### Soulmate

Limited Edition of 400 Made from mohair 42cm/16.5" 14



### Dusty Paws

Limited Edition of 400 Made from mohair 49cm/19" 16.3























#### Monkeying around





Mud Magnet Best Friend

Trix

28cm/11"

28cm/11"

28cm/11"













### Bouncer and Skip



















They might be...



Clumsy Claws

100





of 100 183cm/72"

Big Fella

Limited Edition

61





#### Hopkins

Limited Edition of 1000 76cm/30"







Limited Edition of 500 117cm/46"





#### Mr Meekings

Our professor of cheesology Limited Edition of 1000

76cm/30"

#### Scaredy Cat

Limited Edition of 1000 76cm/30" 25.3





#### Rex

Limited Edition of 1000 76cm/30" 25.3

#### Lumpa

Limited Edition of 1000 76cm/30" 25.3











# These gorgeous little bears come with a ring to put your keys on

Back Row left to right: Chiffon, Lace, Tweed, Tartan, Plaid



Front Row left to right: Cheesecloth, Linen, Organza, Worl, Jersey, Satin, Denim



Are you...

a DOG person?



Polka Dot

Fetch

Cassie

Paws

20cm/8"

Limited Edition of 1200

Polka Dot is mohair, Paws is alpaca, Fetch is wool and alpaca and Cassie is mohair and alpaca

Puppy Love Collection

61

Or are you...

a CAT person?



Ragdoll 6.7

Claws

Catnip

Blue

20cm/8",

Limited Edition of 1200

Blue and Claws are alpaca. Ragdoll and Catnip are a mix of mohair and alpaca.

Purrfect Pals Collection

# Perhaps bears are really your thing?



Thimble

Tic Tac

Trinket

Tawnie

18cm/7" Limited Edition of 1200 Made from mohair

Pocket Collection

## We ar