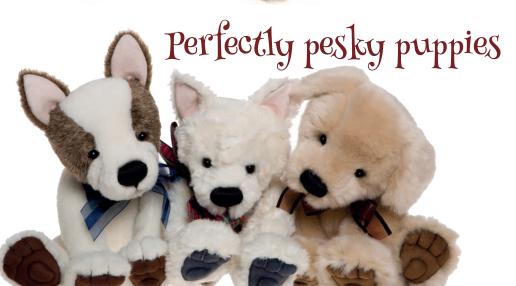

# Sshhhh...our Secret Puppy Collection

Digga 6.7 Wagstaff

Bones

All Limited Editions of 2000 20cm/8"

46cm/18" 15.3