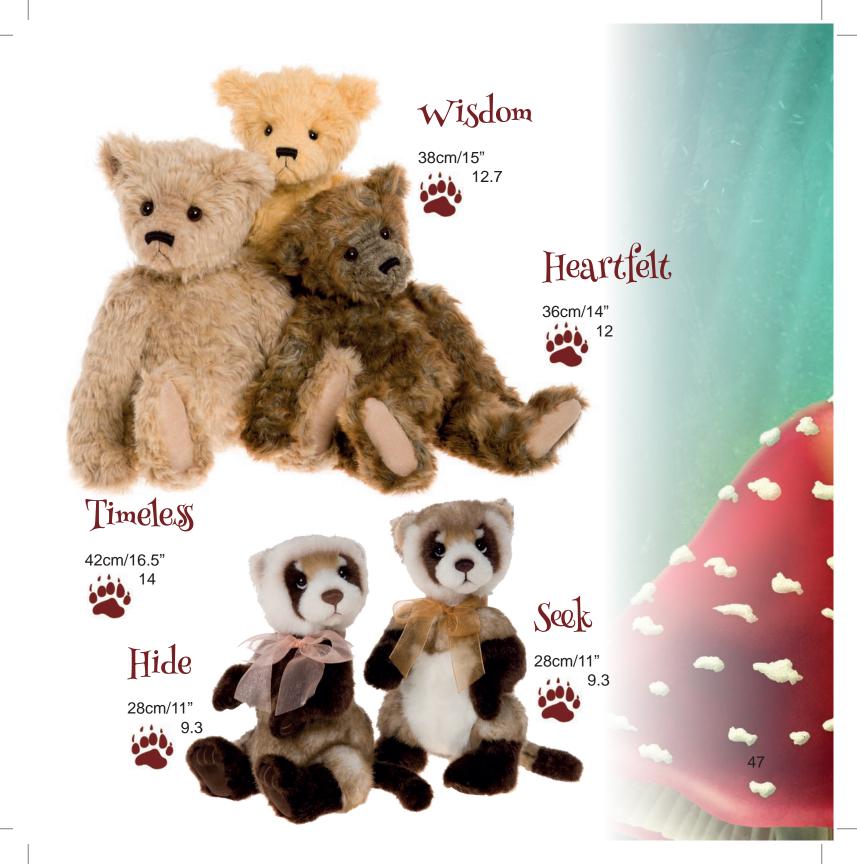

#### Soulmate

Limited Edition of 400 Made from mohair 42cm/16.5" 14

### Dusty Paws

Limited Edition of 400 Made from mohair 49cm/19" 16.3