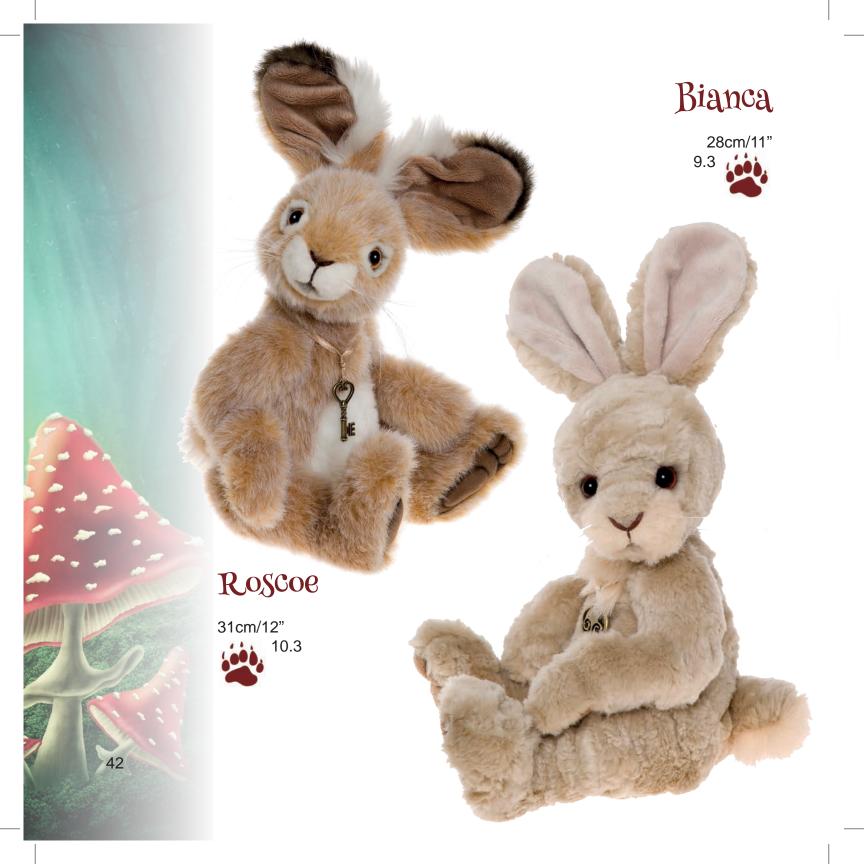

alpaca 51cm/20"



17

Limited Edition of 400, Made from mohair 35cm/14" 11.7

Jitterbug









### If you are waiting for your Prince, then look no further...



Limited Edition of 400 Made from mohair

41cm/16"

13.7

Prince

Limited Edition of 450 Made from mohair 50cm/19.5"









Isabelle Masterpiece 2016





Nine traditional bears created to give that long lost look and in search of hugs, cuddles and a forever home









## Mothball loves living in the attic and has lots of lovely stories to tell.

#### Mothball





#### Soulmate

Limited Edition of 400 Made from mohair 42cm/16.5" 14



### Dusty Paws

Limited Edition of 400 Made from mohair 49cm/19" 16.3























#### Monkeying around





Mud Magnet Best Friend

Trix

28cm/11"

28cm/11"

28cm/11"













### Bouncer and Skip



















They might be...



Clumsy Claws

100





of 100 183cm/72"

Big Fella

Limited Edition

61





#### Hopkins

Limited Edition of 1000 76cm/30"







Limited Edition of 500 117cm/46"





#### Mr Meekings

Our professor of cheesology Limited Edition of 1000

76cm/30"

#### Scaredy Cat

Limited Edition of 1000 76cm/30" 25.3





#### Rex

Limited Edition of 1000 76cm/30" 25.3

#### Lumpa

Limited Edition of 1000 76cm/30" 25.3











# These gorgeous little bears come with a ring to put your keys on

Back Row left to right: Chiffon, Lace, Tweed, Tartan, Plaid



Front Row left to right: Cheesecloth, Linen, Organza, Worl, Jersey, Satin, Denim



Are you...

a DOG person?



Polka Dot

Fetch

Cassie

Paws

20cm/8"

Limited Edition of 1200

Polka D