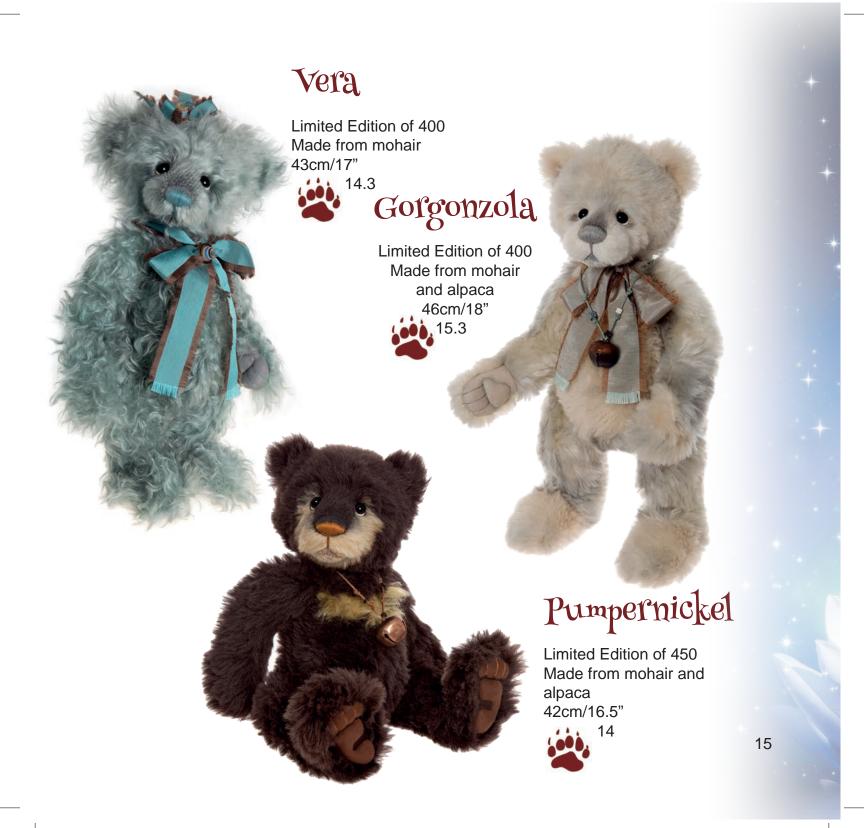

ill be launched this year is showcased inside as there is also a Secret Collection which appears through the year for collectors too!

These can be seen when you join the Best Friends Collectors Club or watch the TV appearances so there are still many surprises as the year unfolds.

Chalie

PS

"I hope you all enjoy the new bears as much as I have enjoyed creating them and I feel sure, knowing our collectors as I do that there will be at least one little character that chooses you!!"







## Oh my Grandma, what big eyes you have!

Red Riding Hood 33cm/13" Made from mohair



Limited Edition set of 200

# All the better to see you with...



Masquerade 41cm/16" Made from alpaca and mohair 13.7





I'll Huff and I'll Puff but I won't blow your house down













#### Pixie Dust









#### Zumba

Limited Edition of 350 Made from mohair 41cm/16"

Jive

Limited Edition of 400 Made from mohair 49cm/19" 16.3

Merengue
Limited Edition of 350

Limited Edition of 350 Made from mohair and alpaca 51cm/20"



17

Limited Edition of 400, Made from mohair 35cm/14" 11.7

Jitterbug









### If you are waiting for your Prince, then look no further...



Limited Edition of 400 Made from mohair

41cm/16"

13.7

Prince

Limited Edition of 450 Made from mohair 50cm/19.5"









Isabelle Masterpiece 2016





Nine traditional bears created to give that long lost look and in search of hugs, cuddles and a forever home









## Mothball loves living in the attic and has lots of lovely stories to tell.

#### Mothball





#### Soulmate

Limited Edition of 400 Made from mohair 42cm