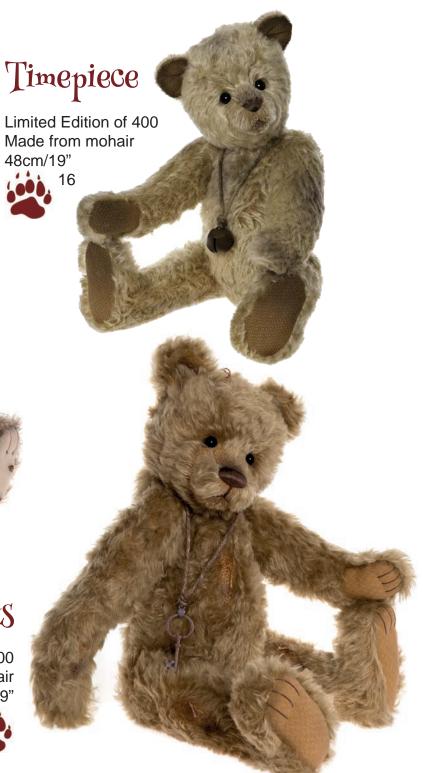

mba

Limited Edition of 350 Made from mohair 41cm/16"

Jive

Limited Edition of 400 Made from mohair 49cm/19" 16.3

Merengue
Limited Edition of 350

Limited Edition of 350 Made from mohair and alpaca 51cm/20"



17

Limited Edition of 400, Made from mohair 35cm/14" 11.7

Jitterbug









### If you are waiting for your Prince, then look no further...



Limited Edition of 400 Made from mohair

41cm/16"

13.7

Prince

Limited Edition of 450 Made from mohair 50cm/19.5"









Isabelle Masterpiece 2016





Nine traditional bears created to give that long lost look and in search of hugs, cuddles and a forever home









## Mothball loves living in the attic and has lots of lovely stories to tell.

#### Mothball





#### Soulmate

Limited Edition of 400 Made from mohair 42cm/16.5" 14



### Dusty Paws

Limited Edition of 400 Made from mohair 49cm/19" 16.3























#### Monkeying around





Mud Magnet Best Friend

Trix

28cm/11"

28cm/11"

28cm/11"













### Bouncer and Skip



















They might be...



Clumsy Claws

100





of 100 183cm/72"

Big Fella

Limited Edition

61





#### Hopkins

Limited Edition of 1000 76cm/30"







Limited Edition of 500 117cm/46"





#### Mr Meekings

Our professor of cheesology Limited Edition of 1000

76cm/30"

#### Scaredy Cat

Limited Edition of 1000 76cm/30" 25.3





#### Rex

Limited Edition of 1000 76cm/30" 25.3

#### Lumpa

Limited Edition of 1000 76cm/30" 25.3











# These gorgeous little bears come with a ring to put your keys on

Back Row left to right: Chiffon, Lace, Tweed, Tartan, Pla