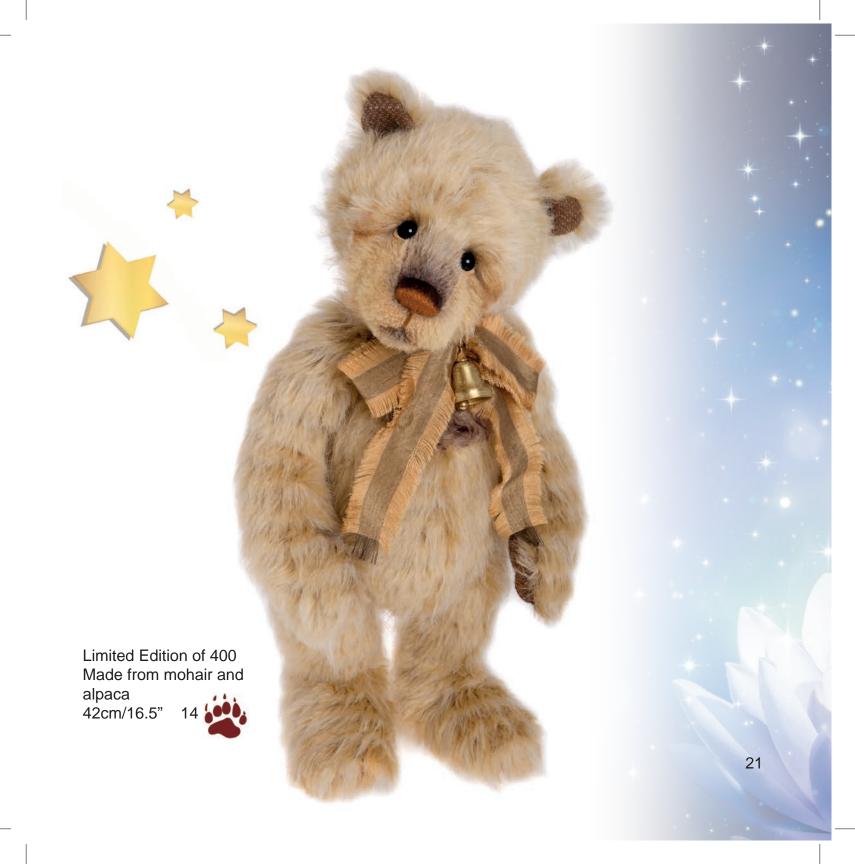

g eyes you have!

Red Riding Hood 33cm/13" Made from mohair



Limited Edition set of 200

# All the better to see you with...



Masquerade 41cm/16" Made from alpaca and mohair 13.7





I'll Huff and I'll Puff but I won't blow your house down













#### Pixie Dust









#### Zumba

Limited Edition of 350 Made from mohair 41cm/16"

Jive

Limited Edition of 400 Made from mohair 49cm/19" 16.3

Merengue
Limited Edition of 350

Limited Edition of 350 Made from mohair and alpaca 51cm/20"



17

Limited Edition of 400, Made from mohair 35cm/14" 11.7

Jitterbug









### If you are waiting for your Prince, then look no further...



Limited Edition of 400 Made from mohair

41cm/16"

13.7

Prince

Limited Edition of 450 Made from mohair 50cm/19.5"









Isabelle Masterpiece 2016





Nine traditional bears created to give that long lost look and in search of hugs, cuddles and a forever home









## Mothball loves living in the attic and has lots of lovely stories to tell.

#### Mothball





#### Soulmate

Limited Edition of 400 Made from mohair 42cm/16.5" 14



### Dusty Paws

Limited Edition of 400 Made from mohair 49cm/19" 16.3























#### Monkeying around





Mud Magnet Best Friend

Trix

28cm/11"

28cm/11"

28cm/11"













### Bouncer and Skip



















They might be...



Clumsy Claws

100





of 100 183cm/72"

Big Fella

Limited Edition

61





#### Hopkins

Limited Edition of 1000 76cm/30"







Limited Edition of 500 117cm/46"





#### Mr Meekings

Our professor of cheesology Limited Edition of 1000

76cm/30"

#### S