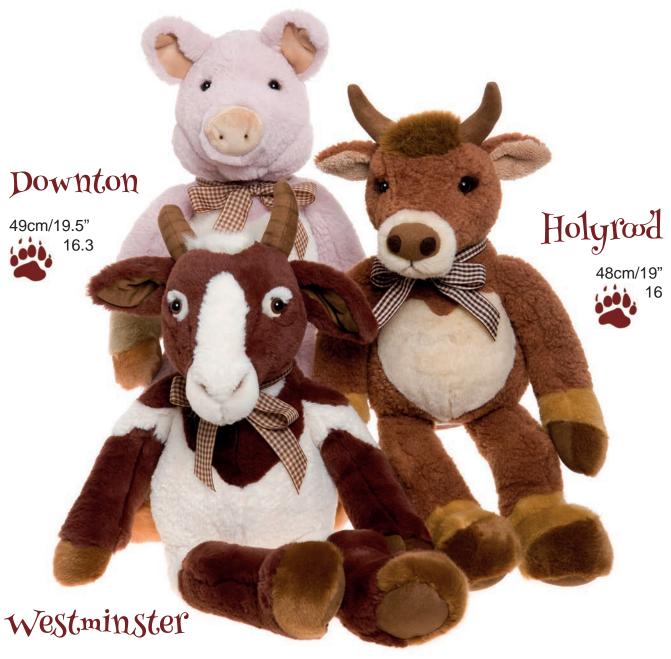

e is mohair and alpaca

Puppy Love Collection

61

Or are you...

a CAT person?



Ragdoll 6.7

Claws

Catnip

Blue

20cm/8",

Limited Edition of 1200

Blue and Claws are alpaca. Ragdoll and Catnip are a mix of mohair and alpaca.

Purrfect Pals Collection

# Perhaps bears are really your thing?



Thimble

Tic Tac

Trinket

Tawnie

18cm/7" Limited Edition of 1200 Made from mohair

Pocket Collection

## We are the Too'Cute Collection!

Gumdrop

16cm/6.5"
Limited Edition of 1200
Made from mohair

Butterball

Breadcrumb





(Because that's what we are!)

# We are the Musical Maestros!



Penny Whistle

Flute

Piccolo

Viola

17cm/6.5" Limited Edition of 1200 Made from mohair

# Sshhhh...our Secret Puppy Collection



Digga 6.7 Wagstaff

Bones

All Limited Editions of 2000 20cm/8"













46cm/18" 15.3













# The Charlie Bears

Unit 2 Milford Place, Pipers Close, Pennygillam



# Gallery and Shop

Industrial Estate, Launceston, Cornwall PL15 7PJ



80 CHARLIE BEARS

We measure our bears in paw heights. One paw = 3cm
We have tried to represent the colours, designs and accessories of our bears and other characters accurately in this catalogue but please note that some slight variation may occur.