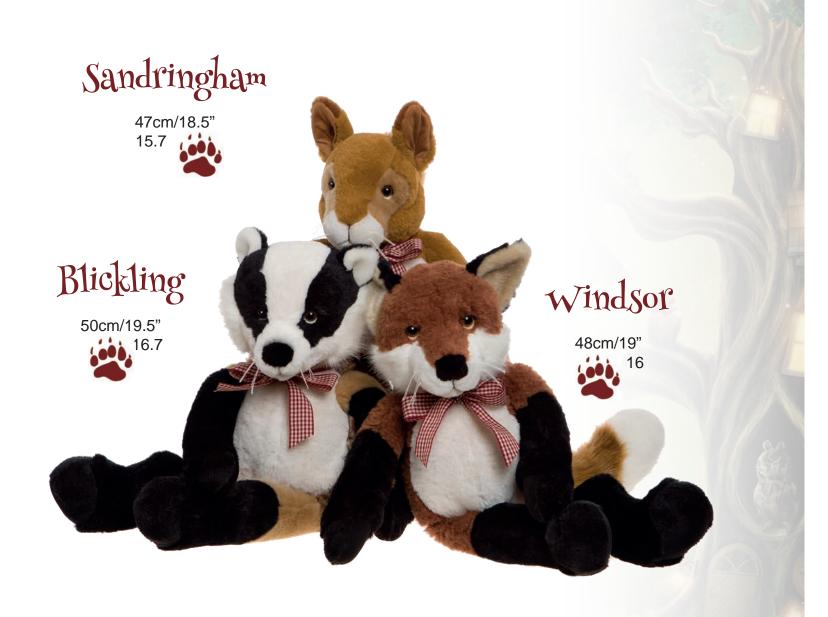

sie is mohair and alpaca

Puppy Love Collection

61

Or are you...

a CAT person?



Ragdoll 6.7

Claws

Catnip

Blue

20cm/8",

Limited Edition of 1200

Blue and Claws are alpaca. Ragdoll and Catnip are a mix of mohair and alpaca.

Purrfect Pals Collection

# Perhaps bears are really your thing?



Thimble

Tic Tac

Trinket

Tawnie

18cm/7" Limited Edition of 1200 Made from mohair

Pocket Collection

## We are the Too'Cute Collection!

Gumdrop

16cm/6.5"
Limited Edition of 1200
Made from mohair

Butterball

Breadcrumb





(Because that's what we are!)

# We are the Musical Maestros!



Penny Whistle

Flute

Piccolo

Viola

17cm/6.5" Limited Edition of 1200 Made from mohair

# Sshhhh...our Secret Puppy Collection



Digga 6.7 Wagstaff

Bones

All Limited Editions of 2000 20cm/8"













46cm/18" 15.3













# The Charlie Bears

Unit 2 Milford Place, Pipers Close, Pennygillam



# Gallery and Shop

Industrial Estate, Launceston, Cornwall PL15 7PJ



80 CHARLIE BEARS

We measure our bears in paw heights. One paw = 3cm
We have tried to represent the colours, designs and accessories of our bears and other characters accurately in this catalogue but please note that some slight variation may occur.