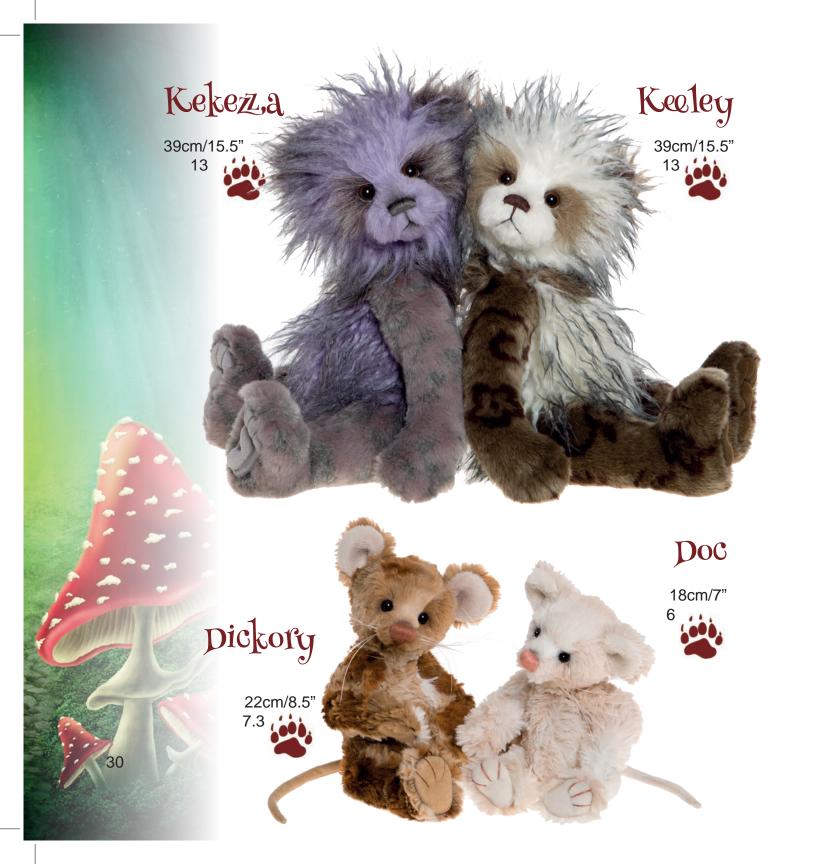

400 Made from mohair 49cm/19" 16.3

Merengue
Limited Edition of 350

Limited Edition of 350 Made from mohair and alpaca 51cm/20"



17

Limited Edition of 400, Made from mohair 35cm/14" 11.7

Jitterbug









### If you are waiting for your Prince, then look no further...



Limited Edition of 400 Made from mohair

41cm/16"

13.7

Prince

Limited Edition of 450 Made from mohair 50cm/19.5"









Isabelle Masterpiece 2016





Nine traditional bears created to give that long lost look and in search of hugs, cuddles and a forever home









## Mothball loves living in the attic and has lots of lovely stories to tell.

#### Mothball





#### Soulmate

Limited Edition of 400 Made from mohair 42cm/16.5" 14



### Dusty Paws

Limited Edition of 400 Made from mohair 49cm/19" 16.3























#### Monkeying around





Mud Magnet Best Friend

Trix

28cm/11"

28cm/11"

28cm/11"













### Bouncer and Skip



















They might be...



Clumsy Claws

100





of 100 183cm/72"

Big Fella

Limited Edition

61





#### Hopkins

Limited Edition of 1000 76cm/30"







Limited Edition of 500 117cm/46"





#### Mr Meekings

Our professor of cheesology Limited Edition of 1000

76cm/30"

#### Scaredy Cat

Limited Edition of 1000 76cm/30" 25.3





#### Rex

Limited Edition of 1000 76cm/30" 25.3

#### Lumpa

Limited Edition of 1000 76cm/30" 25.3











# These gorgeous little bears come with a ring to put your keys on

Back Row left to right: Chiffon, Lace, Tweed, Tartan, Plaid



Front Row left to right: Cheesecloth, Linen, Organza, Worl, Jersey, Satin