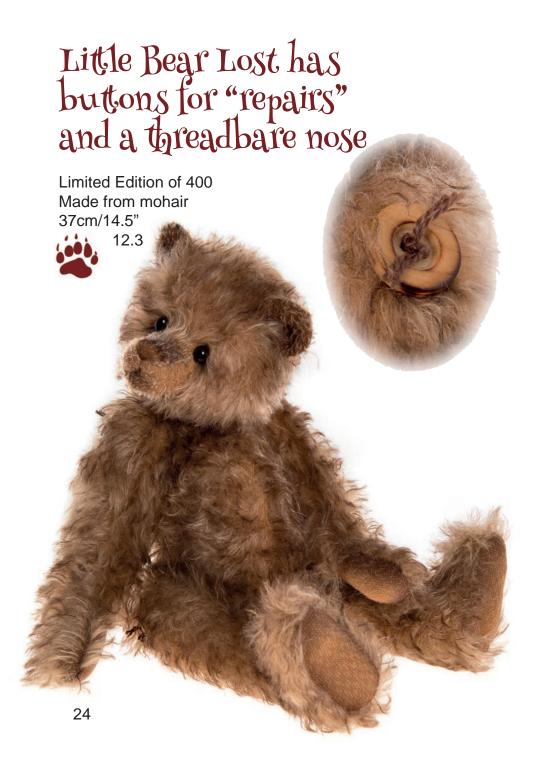

ou with...



Masquerade 41cm/16" Made from alpaca and mohair 13.7





I'll Huff and I'll Puff but I won't blow your house down













#### Pixie Dust









#### Zumba

Limited Edition of 350 Made from mohair 41cm/16"

Jive

Limited Edition of 400 Made from mohair 49cm/19" 16.3

Merengue
Limited Edition of 350

Limited Edition of 350 Made from mohair and alpaca 51cm/20"



17

Limited Edition of 400, Made from mohair 35cm/14" 11.7

Jitterbug









### If you are waiting for your Prince, then look no further...



Limited Edition of 400 Made from mohair

41cm/16"

13.7

Prince

Limited Edition of 450 Made from mohair 50cm/19.5"









Isabelle Masterpiece 2016





Nine traditional bears created to give that long lost look and in search of hugs, cuddles and a forever home









## Mothball loves living in the attic and has lots of lovely stories to tell.

#### Mothball





#### Soulmate

Limited Edition of 400 Made from mohair 42cm/16.5" 14



### Dusty Paws

Limited Edition of 400 Made from mohair 49cm/19" 16.3























#### Monkeying around





Mud Magnet Best Friend

Trix

28cm/11"

28cm/11"

28cm/11"













### Bouncer and Skip



















They might be...



Clumsy Claws

100





of 100 183cm/72"

Big Fella

Limited Edition

61





#### Hopkins

Limited Edition of 1000 76cm/30"







Limited Edition of 500 117cm/46"





#### Mr Meekings

Our professor of cheesology Limited Edition of 1000

76cm/30"

#### Scaredy Cat

Limited Edition of 1000 76cm/30" 25.3





#### Rex

Limited Edition of 1000 76cm/30" 25.3

#### Lumpa