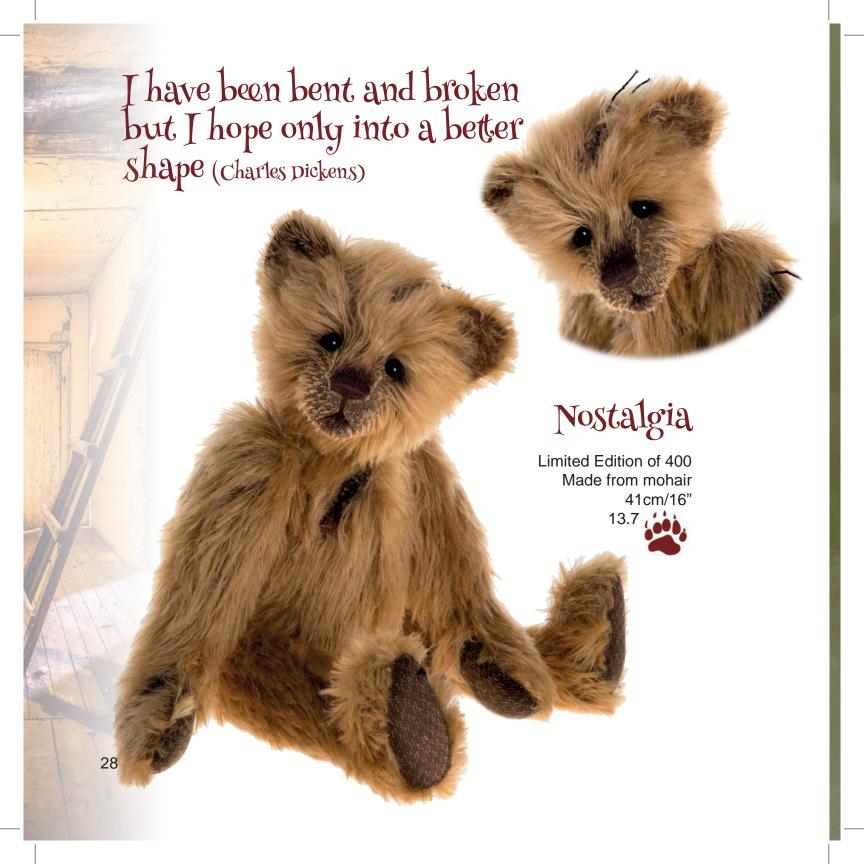

n of 400 Made from mohair 49cm/19" 16.3

Merengue
Limited Edition of 350

Limited Edition of 350 Made from mohair and alpaca 51cm/20"



17

Limited Edition of 400, Made from mohair 35cm/14" 11.7

Jitterbug









### If you are waiting for your Prince, then look no further...



Limited Edition of 400 Made from mohair

41cm/16"

13.7

Prince

Limited Edition of 450 Made from mohair 50cm/19.5"









Isabelle Masterpiece 2016





Nine traditional bears created to give that long lost look and in search of hugs, cuddles and a forever home









## Mothball loves living in the attic and has lots of lovely stories to tell.

#### Mothball





#### Soulmate

Limited Edition of 400 Made from mohair 42cm/16.5" 14



### Dusty Paws

Limited Edition of 400 Made from mohair 49cm/19" 16.3























#### Monkeying around





Mud Magnet Best Friend

Trix

28cm/11"

28cm/11"

28cm/11"













### Bouncer and Skip



















They might be...



Clumsy Claws

100





of 100 183cm/72"

Big Fella

Limited Edition

61





#### Hopkins

Limited Edition of 1000 76cm/30"







Limited Edition of 500 117cm/46"





#### Mr Meekings

Our professor of cheesology Limited Edition of 1000

76cm/30"

#### Scaredy Cat

Limited Edition of 1000 76cm/30" 25.3





#### Rex

Limited Edition of 1000 76cm/30" 25.3

#### Lumpa

Limited Edition of 1000 76cm/30" 25.3











# These gorgeous little bears come with a ring to put your keys on

Back Row left to right: Chiffon, Lace, Tweed, Tartan, Plaid



Front Row left to right: Cheesecloth, Linen, Organza, Worl, Jersey, S