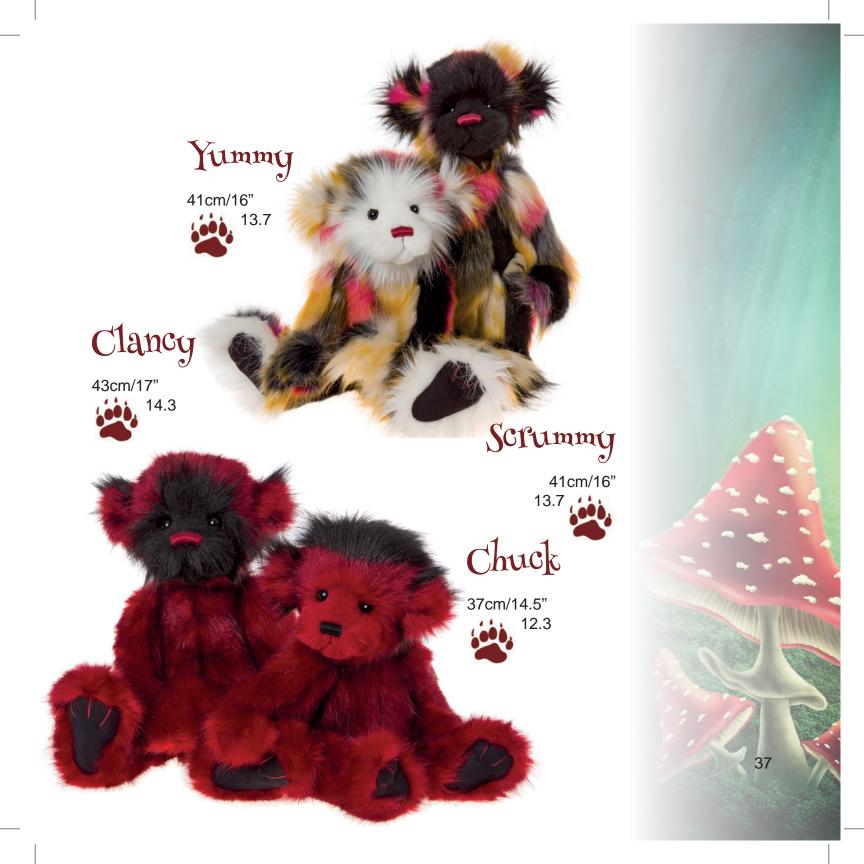

mohair 49cm/19" 16.3

Merengue
Limited Edition of 350

Limited Edition of 350 Made from mohair and alpaca 51cm/20"



17

Limited Edition of 400, Made from mohair 35cm/14" 11.7

Jitterbug









### If you are waiting for your Prince, then look no further...



Limited Edition of 400 Made from mohair

41cm/16"

13.7

Prince

Limited Edition of 450 Made from mohair 50cm/19.5"









Isabelle Masterpiece 2016





Nine traditional bears created to give that long lost look and in search of hugs, cuddles and a forever home









## Mothball loves living in the attic and has lots of lovely stories to tell.

#### Mothball





#### Soulmate

Limited Edition of 400 Made from mohair 42cm/16.5" 14



### Dusty Paws

Limited Edition of 400 Made from mohair 49cm/19" 16.3























#### Monkeying around





Mud Magnet Best Friend

Trix

28cm/11"

28cm/11"

28cm/11"













### Bouncer and Skip



















They might be...



Clumsy Claws

100





of 100 183cm/72"

Big Fella

Limited Edition

61





#### Hopkins

Limited Edition of 1000 76cm/30"







Limited Edition of 500 117cm/46"





#### Mr Meekings

Our professor of cheesology Limited Edition of 1000

76cm/30"

#### Scaredy Cat

Limited Edition of 1000 76cm/30" 25.3





#### Rex

Limited Edition of 1000 76cm/30" 25.3

#### Lumpa

Limited Edition of 1000 76cm/30" 25.3











# These gorgeous little bears come with a ring to put your keys on

Back Row left to right: Chiffon, Lace, Tweed, Tartan, Plaid



Front Row left to right: Cheesecloth, Linen, Organza, Worl, Jersey, Satin, Denim



Are