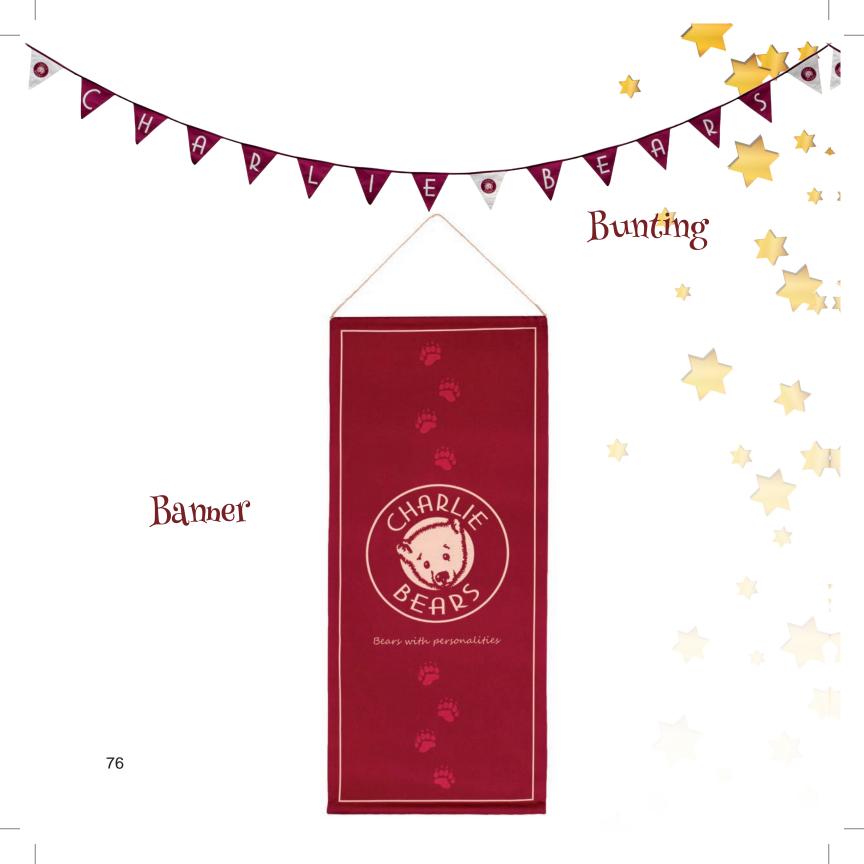

Puppy Love Collection

61

Or are you...

a CAT person?



Ragdoll 6.7

Claws

Catnip

Blue

20cm/8",

Limited Edition of 1200

Blue and Claws are alpaca. Ragdoll and Catnip are a mix of mohair and alpaca.

Purrfect Pals Collection

# Perhaps bears are really your thing?



Thimble

Tic Tac

Trinket

Tawnie

18cm/7" Limited Edition of 1200 Made from mohair

Pocket Collection

## We are the Too'Cute Collection!

Gumdrop

16cm/6.5"
Limited Edition of 1200
Made from mohair

Butterball

Breadcrumb





(Because that's what we are!)

# We are the Musical Maestros!



Penny Whistle

Flute

Piccolo

Viola

17cm/6.5" Limited Edition of 1200 Made from mohair

# Sshhhh...our Secret Puppy Collection



Digga 6.7 Wagstaff

Bones

All Limited Editions of 2000 20cm/8"













46cm/18" 15.3













# The Charlie Bears

Unit 2 Milford Place, Pipers Close, Pennygillam



# Gallery and Shop

Industrial Estate, Launceston, Cornwall PL15 7PJ



80 CHARLIE BEARS

We measure our bears in paw heights. One paw = 3cm
We have tried to represent the colours, designs and accessories of our bears and other characters accurately in this catalogue but please note that some slight variation may occur.