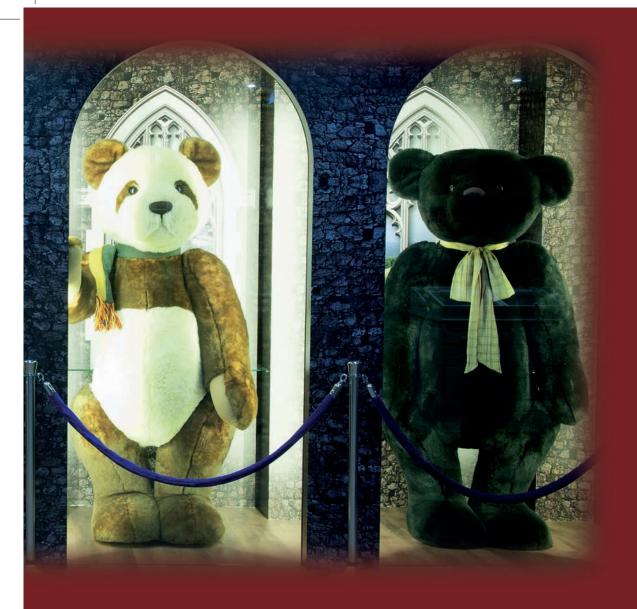

# The Charlie Bears

Unit 2 Milford Place, Pipers Close, Pennygillam

# Gallery and Shop

Industrial Estate, Launceston, Cornwall PL15 7PJ

80 CHARLIE BEARS

We measure our bears in paw heights. One paw = 3cm
We have tried to represent the colours, designs and accessories of our bears and other characters accurately in this catalogue but please note that some slight variation may occur.