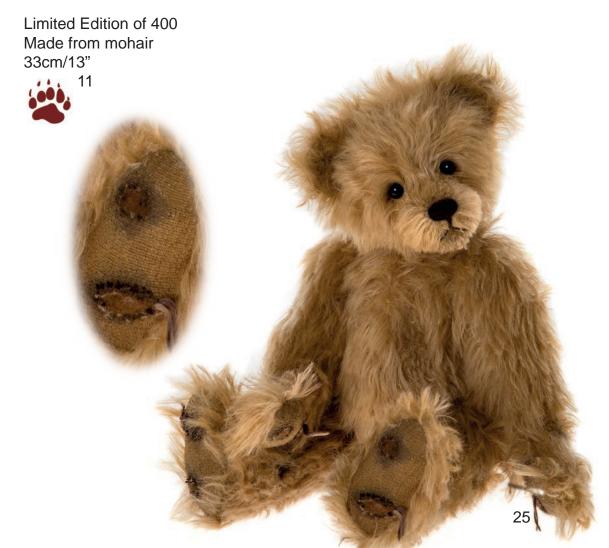

I won't blow your house down













#### Pixie Dust









#### Zumba

Limited Edition of 350 Made from mohair 41cm/16"

Jive

Limited Edition of 400 Made from mohair 49cm/19" 16.3

Merengue
Limited Edition of 350

Limited Edition of 350 Made from mohair and alpaca 51cm/20"



17

Limited Edition of 400, Made from mohair 35cm/14" 11.7

Jitterbug









### If you are waiting for your Prince, then look no further...



Limited Edition of 400 Made from mohair

41cm/16"

13.7

Prince

Limited Edition of 450 Made from mohair 50cm/19.5"









Isabelle Masterpiece 2016





Nine traditional bears created to give that long lost look and in search of hugs, cuddles and a forever home









## Mothball loves living in the attic and has lots of lovely stories to tell.

#### Mothball





#### Soulmate

Limited Edition of 400 Made from mohair 42cm/16.5" 14



### Dusty Paws

Limited Edition of 400 Made from mohair 49cm/19" 16.3























#### Monkeying around





Mud Magnet Best Friend

Trix

28cm/11"

28cm/11"

28cm/11"













### Bouncer and Skip



















They might be...



Clumsy Claws

100





of 100 183cm/72"

Big Fella

Limited Edition

61





#### Hopkins

Limited Edition of 1000 76cm/30"







Limited Edition of 500 117cm/46"





#### Mr Meekings

Our professor of cheesology Limited Edition of 1000

76cm/30"

#### Scaredy Cat

Limited Edition of 1000 76cm/30" 25.3





#### Rex

Limited Edition of 1000 76cm/30" 25.3

#### Lumpa

Limited Edition of 1000 76cm/30" 25.3











# These gorgeous little bears come with a ring to p