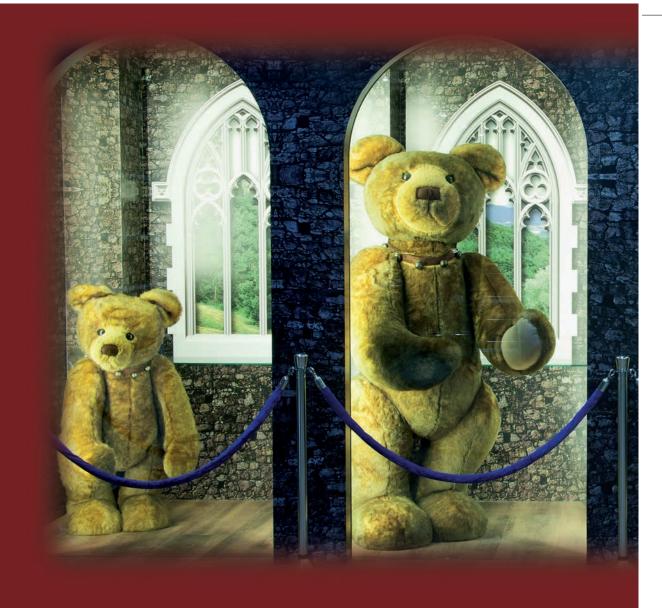

# The Charlie Bears

Unit 2 Milford Place, Pipers Close, Pennygillam

# Gallery and Shop

Industrial Estate, Launceston, Cornwall PL15 7PJ

80 CHARLIE BEARS

We measure our bears in paw heights. One paw = 3cm
We have tried to represent the colours, designs and accessories of our bears and other characters accurately in this catalogue but please note that some slight variation may occur.