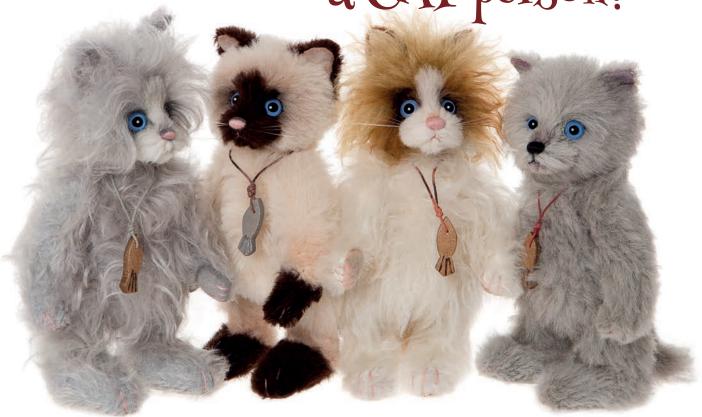

Polka Dot is mohair, Paws is alpaca, Fetch is wool and alpaca and Cassie is mohair and alpaca

Puppy Love Collection

61

Or are you...

a CAT person?

Ragdoll 6.7

Claws

Catnip

Blue

20cm/8",

Limited Edition of 1200

Blue and Claws are alpaca. Ragdoll and Catnip are a mix of mohair and alpaca.

Purrfect Pals Collection