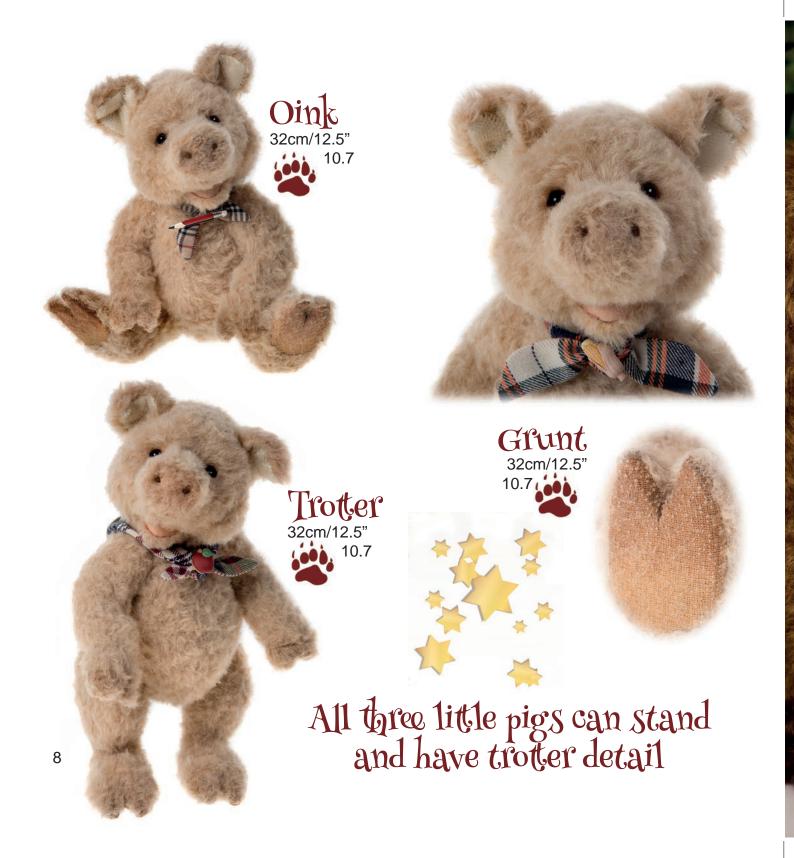

### If you are waiting for your Prince, then look no further...

Limited Edition of 400 Made from mohair

41cm/16"

13.7

Prince

Limited Edition of 450 Made from mohair 50cm/19.5"

Isabelle Masterpiece 2016

Nine traditional bears created to give that long lost look and in search of hugs, cuddles and a forever home