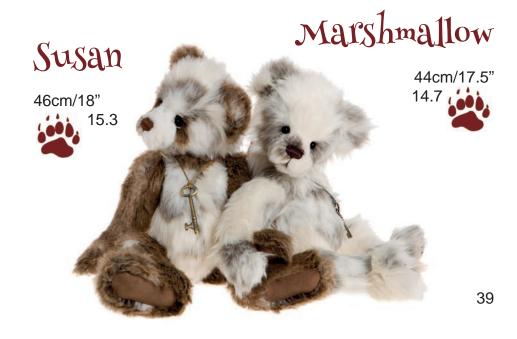

# Sshhhh...our Secret Puppy Collection

Digga 6.7 Wagstaff

Bones

All Limited Editions of 2000 20cm/8"

46cm/18" 15.3