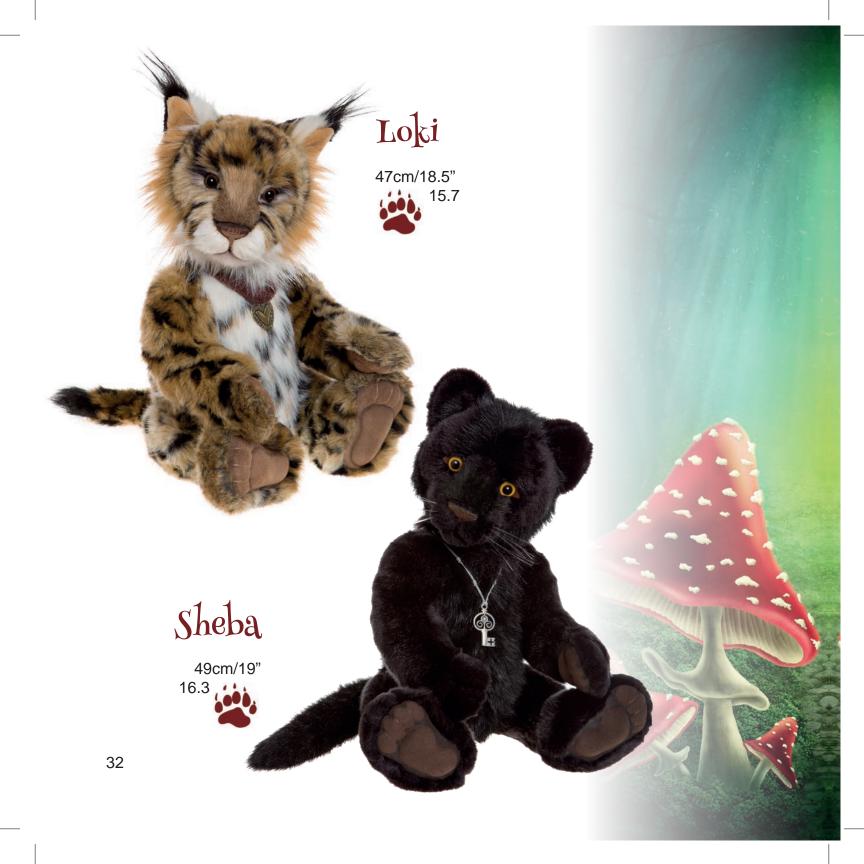

Made from mohair 49cm/19" 16.3

Merengue
Limited Edition of 350

Limited Edition of 350 Made from mohair and alpaca 51cm/20"



17

Limited Edition of 400, Made from mohair 35cm/14" 11.7

Jitterbug









### If you are waiting for your Prince, then look no further...



Limited Edition of 400 Made from mohair

41cm/16"

13.7

Prince

Limited Edition of 450 Made from mohair 50cm/19.5"









Isabelle Masterpiece 2016





Nine traditional bears created to give that long lost look and in search of hugs, cuddles and a forever home









## Mothball loves living in the attic and has lots of lovely stories to tell.

#### Mothball





#### Soulmate

Limited Edition of 400 Made from mohair 42cm/16.5" 14



### Dusty Paws

Limited Edition of 400 Made from mohair 49cm/19" 16.3























#### Monkeying around





Mud Magnet Best Friend

Trix

28cm/11"

28cm/11"

28cm/11"













### Bouncer and Skip



















They might be...



Clumsy Claws

100





of 100 183cm/72"

Big Fella

Limited Edition

61





#### Hopkins

Limited Edition of 1000 76cm/30"







Limited Edition of 500 117cm/46"





#### Mr Meekings

Our professor of cheesology Limited Edition of 1000

76cm/30"

#### Scaredy Cat

Limited Edition of 1000 76cm/30" 25.3





#### Rex

Limited Edition of 1000 76cm/30" 25.3

#### Lumpa

Limited Edition of 1000 76cm/30" 25.3











# These gorgeous little bears come with a ring to put your keys on

Back Row left to right: Chiffon, Lace, Tweed, Tartan, Plaid



Front Row left to right: Cheesecloth, Linen, Organza, Worl, Jersey, Satin, De