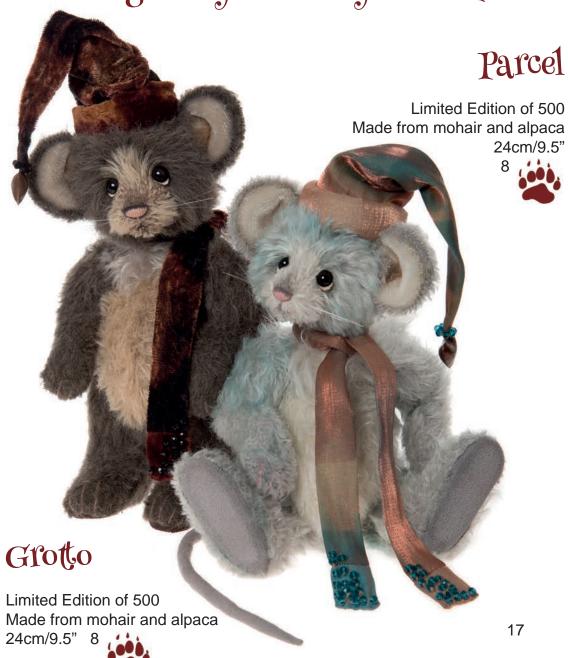

"I hope you all enjoy the new bears as much as I have enjoyed creating them and I feel sure, knowing our collectors as I do that there will be at least one little character that chooses you!!"







## Oh my Grandma, what big eyes you have!

Red Riding Hood 33cm/13" Made from mohair



Limited Edition set of 200

# All the better to see you with...



Masquerade 41cm/16" Made from alpaca and mohair 13.7





I'll Huff and I'll Puff but I won't blow your house down













#### Pixie Dust









#### Zumba

Limited Edition of 350 Made from mohair 41cm/16"

Jive

Limited Edition of 400 Made from mohair 49cm/19" 16.3

Merengue
Limited Edition of 350

Limited Edition of 350 Made from mohair and alpaca 51cm/20"



17

Limited Edition of 400, Made from mohair 35cm/14" 11.7

Jitterbug









### If you are waiting for your Prince, then look no further...



Limited Edition of 400 Made from mohair

41cm/16"

13.7

Prince

Limited Edition of 450 Made from mohair 50cm/19.5"









Isabelle Masterpiece 2016





Nine traditional bears created to give that long lost look and in search of hugs, cuddles and a forever home









## Mothball loves living in the attic and has lots of lovely stories to tell.

#### Mothball





#### Soulmate

Limited Edition of 400 Made from mohair 42cm/16.5" 14



### Dusty Paws

Limited Edition of 400 Made from mohair 49cm/19" 16.3























#### Monkeying around





Mud Magnet Best Friend

Trix

28cm/11"

28cm/11"

28cm/11"













### Bouncer and Skip



















They might be...



Clumsy Claws

100





of 100 1