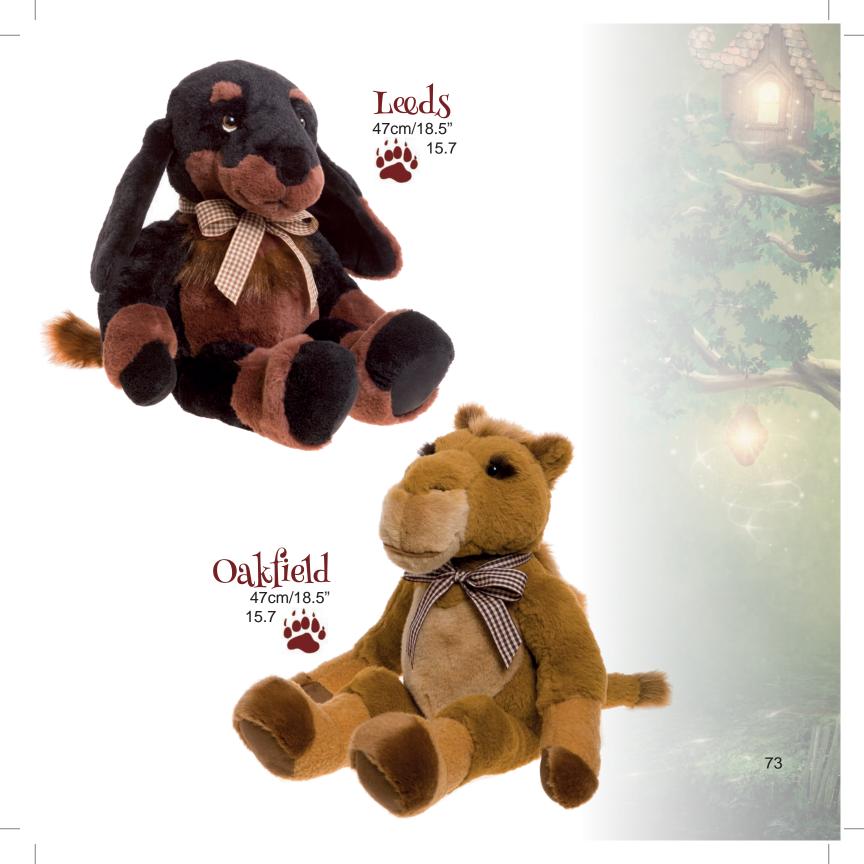

lpaca

Puppy Love Collection

61

Or are you...

a CAT person?



Ragdoll 6.7

Claws

Catnip

Blue

20cm/8",

Limited Edition of 1200

Blue and Claws are alpaca. Ragdoll and Catnip are a mix of mohair and alpaca.

Purrfect Pals Collection

# Perhaps bears are really your thing?



Thimble

Tic Tac

Trinket

Tawnie

18cm/7" Limited Edition of 1200 Made from mohair

Pocket Collection

## We are the Too'Cute Collection!

Gumdrop

16cm/6.5"
Limited Edition of 1200
Made from mohair

Butterball

Breadcrumb





(Because that's what we are!)

# We are the Musical Maestros!



Penny Whistle

Flute

Piccolo

Viola

17cm/6.5" Limited Edition of 1200 Made from mohair

# Sshhhh...our Secret Puppy Collection



Digga 6.7 Wagstaff

Bones

All Limited Editions of 2000 20cm/8"













46cm/18" 15.3













# The Charlie Bears

Unit 2 Milford Place, Pipers Close, Pennygillam



# Gallery and Shop

Industrial Estate, Launceston, Cornwall PL15 7PJ



80 CHARLIE BEARS

We measure our bears in paw heights. One paw = 3cm
We have tried to represent the colours, designs and accessories of our bears and other characters accurately in this catalogue but please note that some slight variation may occur.