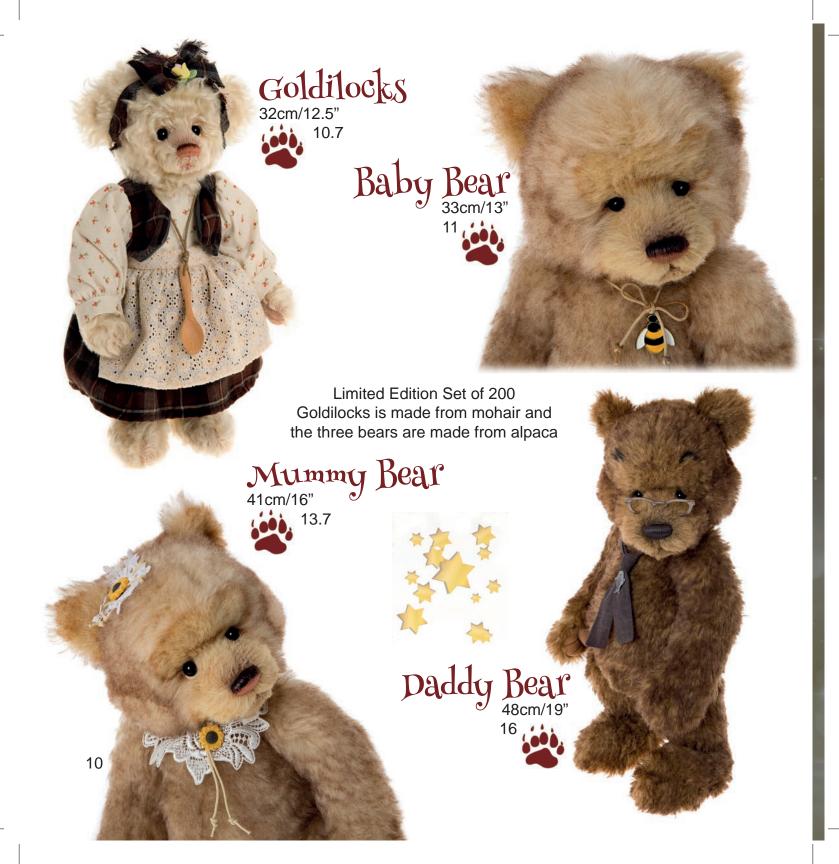

wever not every bear that will be launched this year is showcased inside as there is also a Secret Collection which appears through the year for collectors too!

These can be seen when you join the Best Friends Collectors Club or watch the TV appearances so there are still many surprises as the year unfolds.

Chalie

PS

"I hope you all enjoy the new bears as much as I have enjoyed creating them and I feel sure, knowing our collectors as I do that there will be at least one little character that chooses you!!"







## Oh my Grandma, what big eyes you have!

Red Riding Hood 33cm/13" Made from mohair



Limited Edition set of 200

# All the better to see you with...



Masquerade 41cm/16" Made from alpaca and mohair 13.7





I'll Huff and I'll Puff but I won't blow your house down













#### Pixie Dust









#### Zumba

Limited Edition of 350 Made from mohair 41cm/16"

Jive

Limited Edition of 400 Made from mohair 49cm/19" 16.3

Merengue
Limited Edition of 350

Limited Edition of 350 Made from mohair and alpaca 51cm/20"



17

Limited Edition of 400, Made from mohair 35cm/14" 11.7

Jitterbug









### If you are waiting for your Prince, then look no further...



Limited Edition of 400 Made from mohair

41cm/16"

13.7

Prince

Limited Edition of 450 Made from mohair 50cm/19.5"









Isabelle Masterpiece 2016





Nine traditional bears created to give that long lost look and in search of hugs, cuddles and a forever home









## Mothball loves living in the attic and has lots of lovely stories to tell.

#### Mothball





#### Soulmate

Limited Edition o