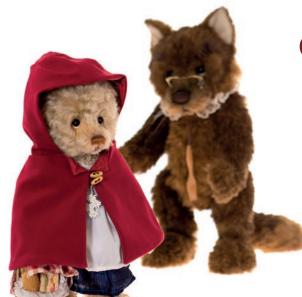

## Oh my Grandma, what big eyes you have!

Red Riding Hood 33cm/13" Made from mohair

Limited Edition set of 200

# All the better to see you with...

Masquerade 41cm/16" Made from alpaca and mohair 13.7

I'll Huff and I'll Puff but I won't blow your house down