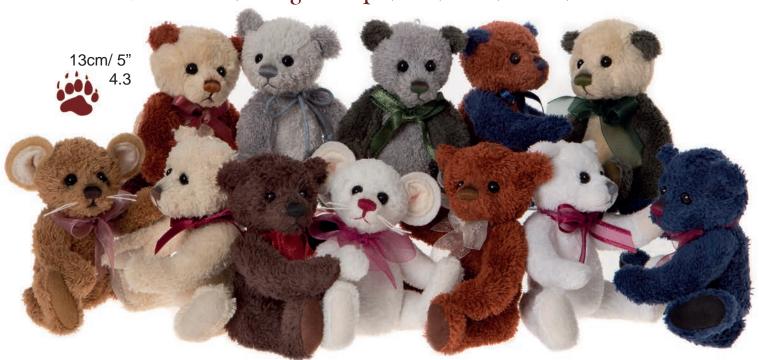

# These gorgeous little bears come with a ring to put your keys on

Back Row left to right: Chiffon, Lace, Tweed, Tartan, Plaid

Front Row left to right: Cheesecloth, Linen, Organza, Worl, Jersey, Satin, Denim