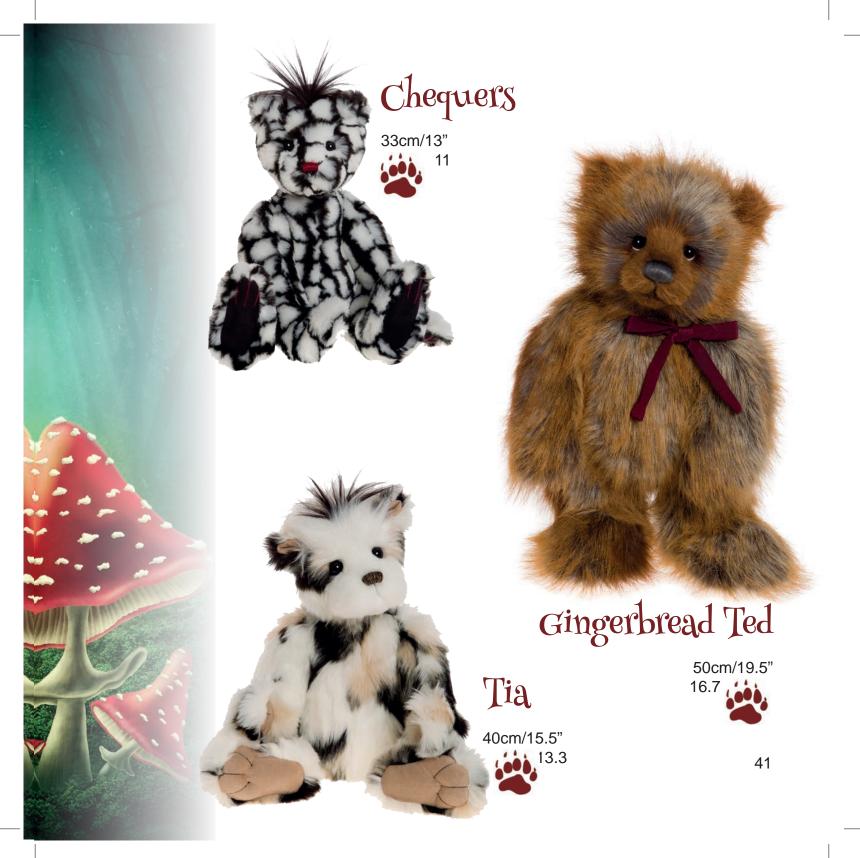

nd alpaca 51cm/20"



17

Limited Edition of 400, Made from mohair 35cm/14" 11.7

Jitterbug









### If you are waiting for your Prince, then look no further...



Limited Edition of 400 Made from mohair

41cm/16"

13.7

Prince

Limited Edition of 450 Made from mohair 50cm/19.5"









Isabelle Masterpiece 2016





Nine traditional bears created to give that long lost look and in search of hugs, cuddles and a forever home









## Mothball loves living in the attic and has lots of lovely stories to tell.

#### Mothball





#### Soulmate

Limited Edition of 400 Made from mohair 42cm/16.5" 14



### Dusty Paws

Limited Edition of 400 Made from mohair 49cm/19" 16.3























#### Monkeying around





Mud Magnet Best Friend

Trix

28cm/11"

28cm/11"

28cm/11"













### Bouncer and Skip



















They might be...



Clumsy Claws

100





of 100 183cm/72"

Big Fella

Limited Edition

61





#### Hopkins

Limited Edition of 1000 76cm/30"







Limited Edition of 500 117cm/46"





#### Mr Meekings

Our professor of cheesology Limited Edition of 1000

76cm/30"

#### Scaredy Cat

Limited Edition of 1000 76cm/30" 25.3





#### Rex

Limited Edition of 1000 76cm/30" 25.3

#### Lumpa

Limited Edition of 1000 76cm/30" 25.3











# These gorgeous little bears come with a ring to put your keys on

Back Row left to right: Chiffon, Lace, Tweed, Tartan, Plaid



Front Row left to right: Cheesecloth, Linen, Organza, Worl, Jersey, Satin, Denim



Are you...

a DOG person?



Polka Dot

Fetch

Cassie

Paws

20cm/8"

Limited Edition of 1200

Polka