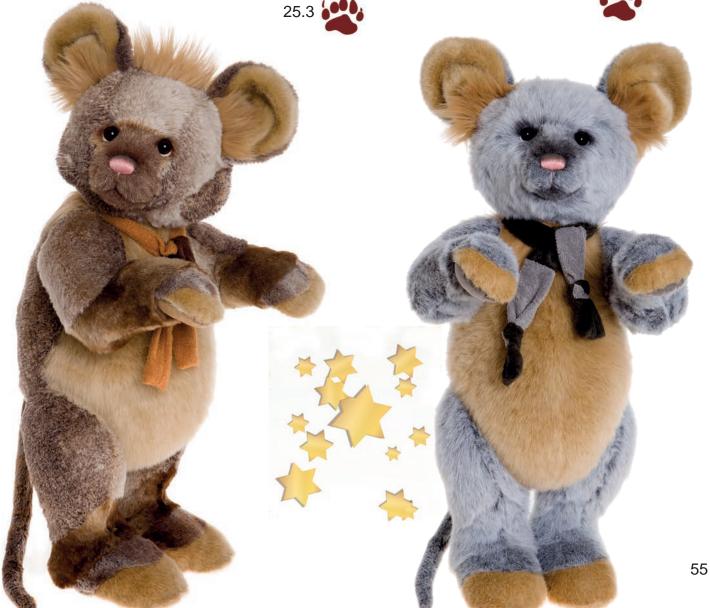

#### Scaredy Cat

Limited Edition of 1000 76cm/30" 25.3

#### Rex

Limited Edition of 1000 76cm/30" 25.3

#### Lumpa

Limited Edition of 1000 76cm/30" 25.3