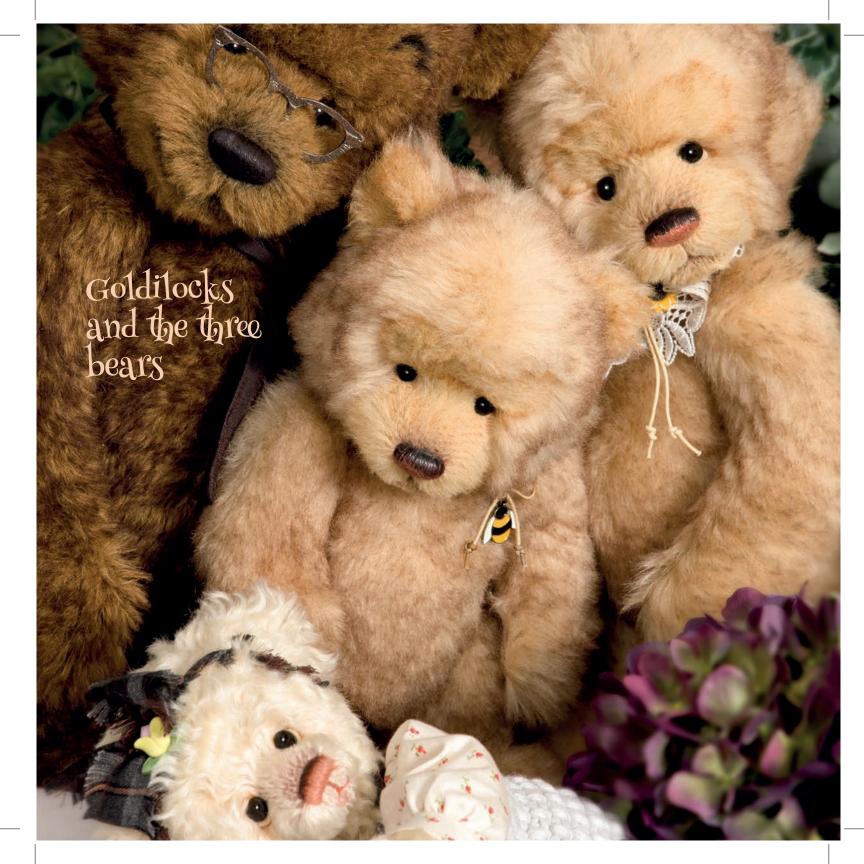

However not every bear that will be launched this year is showcased inside as there is also a Secret Collection which appears through the year for collectors too!

These can be seen when you join the Best Friends Collectors Club or watch the TV appearances so there are still many surprises as the year unfolds.

Chalie

PS

"I hope you all enjoy the new bears as much as I have enjoyed creating them and I feel sure, knowing our collectors as I do that there will be at least one little character that chooses you!!"







## Oh my Grandma, what big eyes you have!

Red Riding Hood 33cm/13" Made from mohair



Limited Edition set of 200

# All the better to see you with...



Masquerade 41cm/16" Made from alpaca and mohair 13.7





I'll Huff and I'll Puff but I won't blow your house down













#### Pixie Dust









#### Zumba

Limited Edition of 350 Made from mohair 41cm/16"

Jive

Limited Edition of 400 Made from mohair 49cm/19" 16.3

Merengue
Limited Edition of 350

Limited Edition of 350 Made from mohair and alpaca 51cm/20"



17

Limited Edition of 400, Made from mohair 35cm/14" 11.7

Jitterbug









### If you are waiting for your Prince, then look no further...



Limited Edition of 400 Made from mohair

41cm/16"

13.7

Prince

Limited Edition of 450 Made from mohair 50cm/19.5"









Isabelle Masterpiece 2016





Nine traditional bears created to give that long lost look and in search of hugs, cuddles and a forever home









## Mothball loves living in the attic and has lots of lovely stories to tell.

#### Mothball





#### Soulmate

Limited Edition