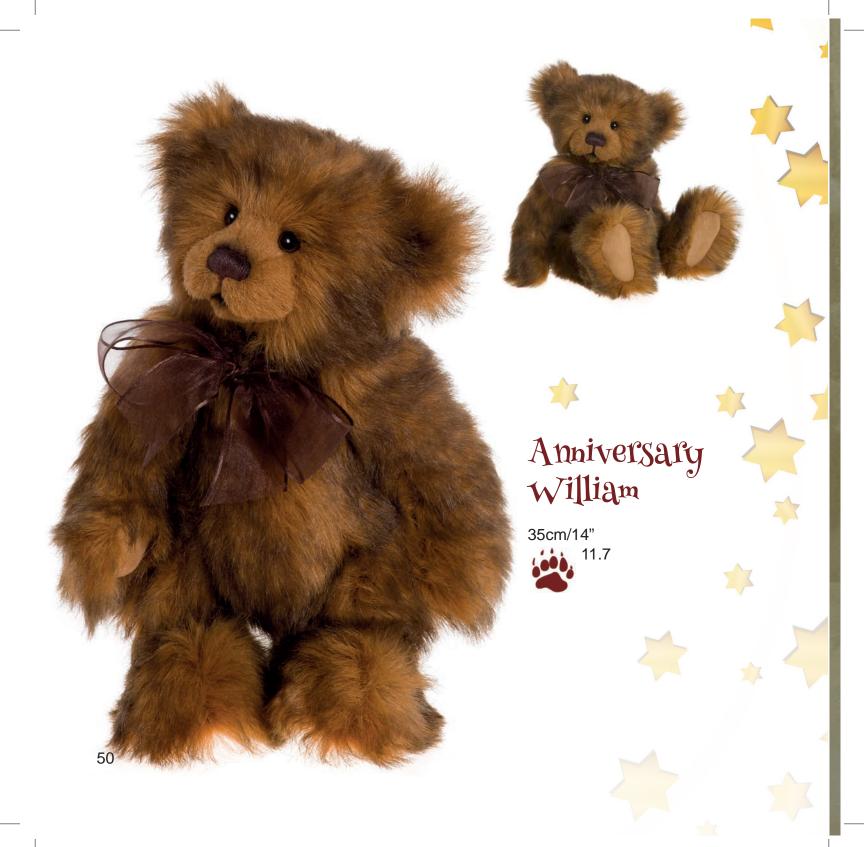

# Gallery and Shop

Industrial Estate, Launceston, Cornwall PL15 7PJ

80 CHARLIE BEARS

We measure our bears in paw heights. One paw = 3cm
We have tried to represent the colours, designs and accessories of our bears and other characters accurately in this catalogue but please note that some slight variation may occur.