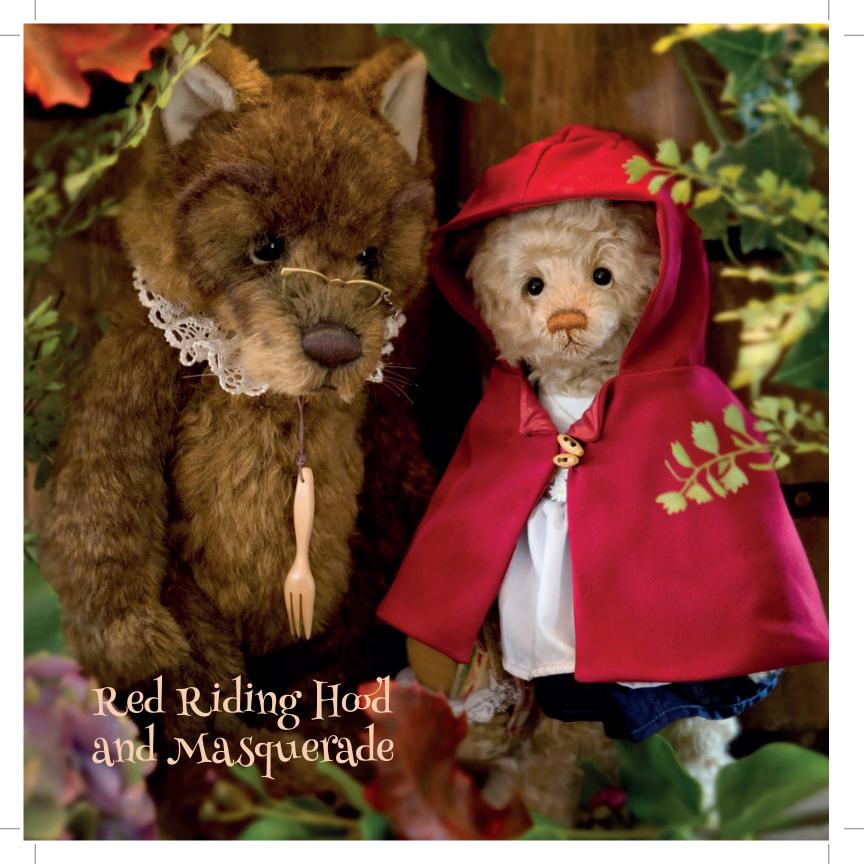

## Oh my Grandma, what big eyes you have!

Red Riding Hood 33cm/13" Made from mohair

Limited Edition set of 200

# All the better to see you with...

Masquerade 41cm/16" Made from alpaca and mohair 13.7

I'll Huff and I'll Puff but I won't blow your house down