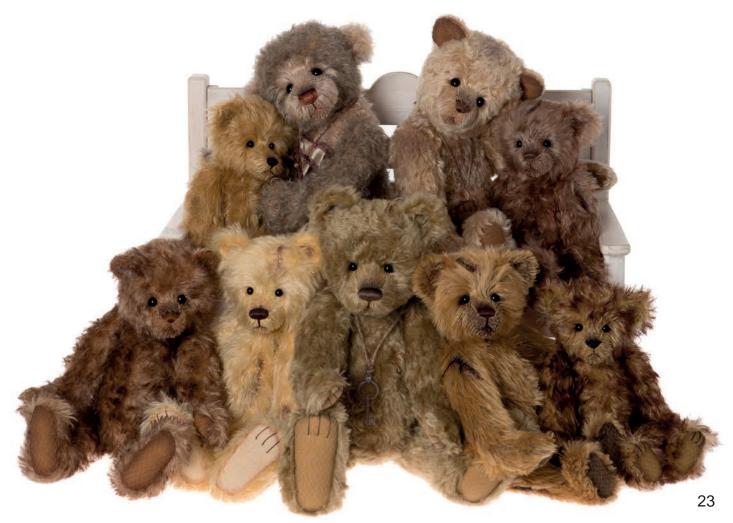

### If you are waiting for your Prince, then look no further...

Limited Edition of 400 Made from mohair

41cm/16"

13.7

Prince

Limited Edition of 450 Made from mohair 50cm/19.5"

Isabelle Masterpiece 2016

Nine traditional bears created to give that long lost look and in search of hugs, cuddles and a forever home