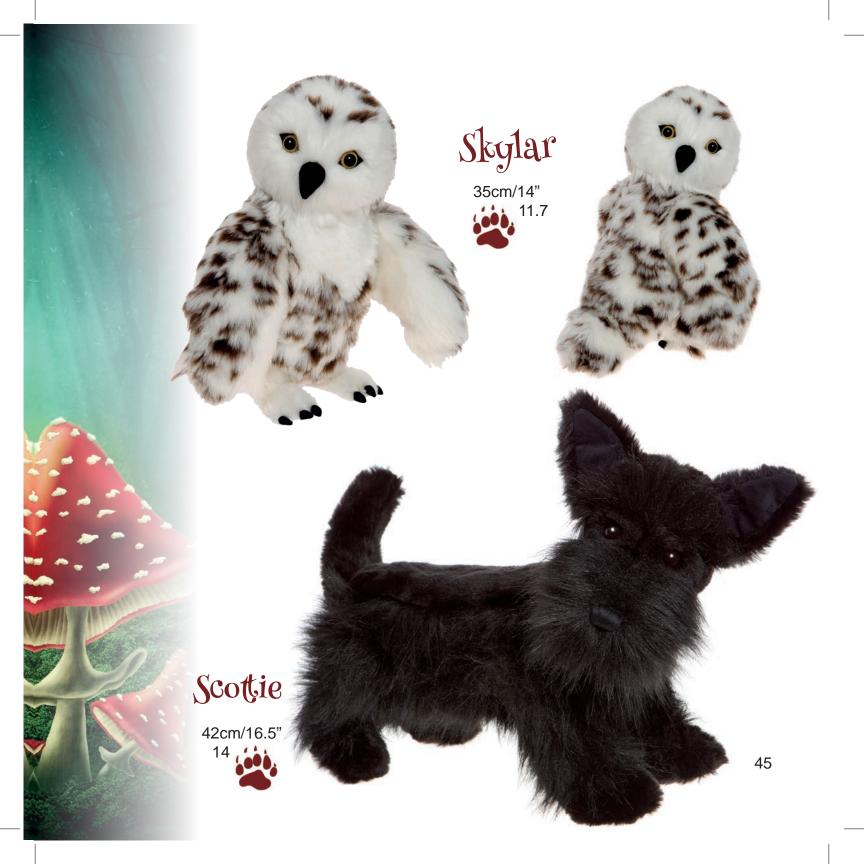

ted Edition of 400, Made from mohair 35cm/14" 11.7

Jitterbug









### If you are waiting for your Prince, then look no further...



Limited Edition of 400 Made from mohair

41cm/16"

13.7

Prince

Limited Edition of 450 Made from mohair 50cm/19.5"









Isabelle Masterpiece 2016





Nine traditional bears created to give that long lost look and in search of hugs, cuddles and a forever home









## Mothball loves living in the attic and has lots of lovely stories to tell.

#### Mothball





#### Soulmate

Limited Edition of 400 Made from mohair 42cm/16.5" 14



### Dusty Paws

Limited Edition of 400 Made from mohair 49cm/19" 16.3























#### Monkeying around





Mud Magnet Best Friend

Trix

28cm/11"

28cm/11"

28cm/11"













### Bouncer and Skip



















They might be...



Clumsy Claws

100





of 100 183cm/72"

Big Fella

Limited Edition

61





#### Hopkins

Limited Edition of 1000 76cm/30"







Limited Edition of 500 117cm/46"





#### Mr Meekings

Our professor of cheesology Limited Edition of 1000

76cm/30"

#### Scaredy Cat

Limited Edition of 1000 76cm/30" 25.3





#### Rex

Limited Edition of 1000 76cm/30" 25.3

#### Lumpa

Limited Edition of 1000 76cm/30" 25.3











# These gorgeous little bears come with a ring to put your keys on

Back Row left to right: Chiffon, Lace, Tweed, Tartan, Plaid



Front Row left to right: Cheesecloth, Linen, Organza, Worl, Jersey, Satin, Denim



Are you...

a DOG person?



Polka Dot

Fetch

Cassie

Paws

20cm/8"

Limited Edition of 1200

Polka Dot is mohair, Paws is alpaca