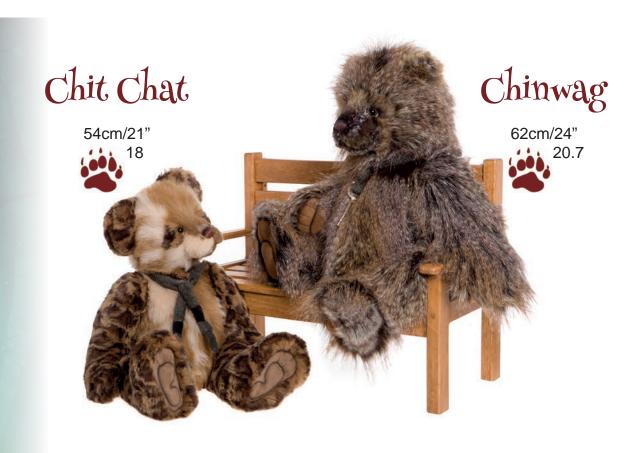

hair and alpaca 51cm/20"



17

Limited Edition of 400, Made from mohair 35cm/14" 11.7

Jitterbug









### If you are waiting for your Prince, then look no further...



Limited Edition of 400 Made from mohair

41cm/16"

13.7

Prince

Limited Edition of 450 Made from mohair 50cm/19.5"









Isabelle Masterpiece 2016





Nine traditional bears created to give that long lost look and in search of hugs, cuddles and a forever home









## Mothball loves living in the attic and has lots of lovely stories to tell.

#### Mothball





#### Soulmate

Limited Edition of 400 Made from mohair 42cm/16.5" 14



### Dusty Paws

Limited Edition of 400 Made from mohair 49cm/19" 16.3























#### Monkeying around





Mud Magnet Best Friend

Trix

28cm/11"

28cm/11"

28cm/11"













### Bouncer and Skip



















They might be...



Clumsy Claws

100





of 100 183cm/72"

Big Fella

Limited Edition

61





#### Hopkins

Limited Edition of 1000 76cm/30"







Limited Edition of 500 117cm/46"





#### Mr Meekings

Our professor of cheesology Limited Edition of 1000

76cm/30"

#### Scaredy Cat

Limited Edition of 1000 76cm/30" 25.3





#### Rex

Limited Edition of 1000 76cm/30" 25.3

#### Lumpa

Limited Edition of 1000 76cm/30" 25.3











# These gorgeous little bears come with a ring to put your keys on

Back Row left to right: Chiffon, Lace, Tweed, Tartan, Plaid



Front Row left to right: Cheesecloth, Linen, Organza, Worl, Jersey, Satin, Denim



Are you...

a DOG person?



Polka Dot

Fetch

Cassie

Paws

20cm/8"

Limited Edition of 1200